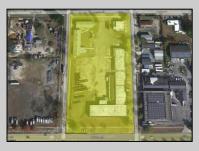

## COMMENTS

Woodbine Industrial Location Multiple Addresses, Woodbine, NJ Attention investors and business owners! Discover an incredible opportunity at the Woodbine Industrial Park. This expansive property offers a total of 46,263 square feet across four buildings, providing ample space for a variety of businesses. Located in the Industrial District, with the convenience of being close to Woodbine Airport, this property is set in a prime location. The premises include a 30,600 square foot building with a 16-foot clearance, making it suitable for a wide range of warehouse operations. Three additional buildings of 7,707, 3,600, and 4,356 square feet offer versatile spaces for various uses. The property is also equipped with a loading dock, ensuring efficient logistics. Spanning across 4.33 acres, the property is zoned for DLIM and has utilities in place, including AC Electric (480v, 3-Phase 1,200 Amp), water from Woodbine MUA, and septic system. With a fenced perimeter, your privacy and security are ensured. Don/'t miss this incredible investment opportunity. Explore the potential of the Woodbine Industrial Location and take advantage of its strategic location and versatile buildings. Schedule your viewing today!