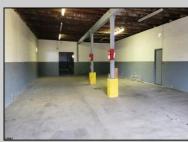

## COMMENTS

Woodbine Industrial Location Multiple Addresses, Woodbine, NJ Attention investors and business owners! Discover an incredible opportunity at the Woodbine Industrial Park. This expansive property offers a total of 46,263 square feet across four buildings, providing ample space for a variety of businesses. Located in the Industrial District, with the convenience of being close to Woodbine Airport, this property is set in a prime location. The premises include a 30,600 square foot building with a 16-foot clearance, making it suitable for a wide range of warehouse operations. Three additional buildings of 7,707, 3,600, and 4,356 square feet offer versatile spaces for various uses. The property is also equipped with a loading dock, ensuring efficient logistics. Spanning across 4.33 acres, the property is zoned for DLIM and has utilities in place, including AC Electric (480v, 3-Phase 1,200 Amp), water from Woodbine MUA, and septic system. With a fenced perimeter, your privacy and security are ensured. Don/'t miss this incredible investment opportunity. Explore the potential of the Woodbine Industrial Location and take advantage of its strategic location and versatile buildings. Schedule your viewing today!

Exterior Block

**PROPERTY DETAILS OutsideFeatures** See Remarks

ParkingGarage Other (See Remarks)

Sewer

**InteriorFeatures** Other (See Remarks) Three Phase Electric

Septic Ask for Ken Sedberry Berger Realty Inc 3160 Asbury Avenue, Ocean City Call: 609-399-0076 Email to: kas@bergerrealty.com http://www.buytheshore.com