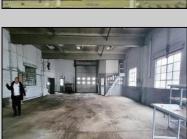

## **COMMENTS**

Woodbine Industrial Location Multiple Addresses, Woodbine, NJ Attention investors and business owners! Discover an incredible opportunity at the Woodbine Industrial Park. This expansive property offers a total of 46,263 square feet across four buildings, providing ample space for a variety of businesses. Located in the Industrial District, with the convenience of being close to Woodbine Airport, this property is set in a prime location. The premises include a 30,600 square foot building with a 16-foot clearance, making it suitable for a wide range of warehouse operations. Three additional buildings of 7,707, 3,600, and 4,356 square feet offer versatile spaces for various uses. The property is also equipped with a loading dock, ensuring efficient logistics. Spanning across 4.33 acres, the property is zoned for DLIM and has utilities in place, including AC Electric (480v, 3-Phase 1,200 Amp), water from Woodbine MUA, and septic system. With a fenced perimeter, your privacy and security are ensured. Don't miss this incredible investment opportunity. Explore the potential of the Woodbine Industrial Location and take advantage of its strategic location and versatile buildings. Schedule your viewing today!