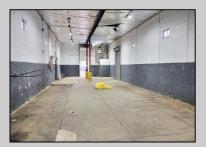

## **COMMENTS**

Woodbine Industrial Location Multiple Addresses, Woodbine, NJ Attention investors and business owners! Discover an incredible opportunity at the Woodbine Industrial Park. This expansive property offers a total of 46,263 square feet across four buildings, providing ample space for a variety of businesses. Located in the Industrial District, with the convenience of being close to Woodbine Airport, this property is set in a prime location. The premises include a 30,600 square foot building with a 16-foot clearance, making it suitable for a wide range of warehouse operations. Three additional buildings of 7,707, 3,600, and 4,356 square feet offer versatile spaces for various uses. The property is also equipped with a loading dock, ensuring efficient logistics. Spanning across 4.33 acres, the property is zoned for DLIM and has utilities in place, including AC Electric (480v, 3-Phase 1,200 Amp), water from Woodbine MUA, and septic system. With a fenced perimeter, your privacy and security are ensured. Don't miss this incredible investment opportunity. Explore the potential of the Woodbine Industrial Location and take advantage of its strategic location and versatile buildings. Schedule your viewing today!