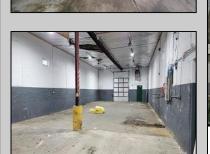

## **COMMENTS**

Woodbine Industrial Location Multiple Addresses, Woodbine, NJ Attention investors and business owners! Discover an incredible opportunity at the Woodbine Industrial Park. This expansive property offers a total of 46,263 square feet across four buildings, providing ample space for a variety of businesses. Located in the Industrial District, with the convenience of being close to Woodbine Airport, this property is set in a prime location. The premises include a 30,600 square foot building with a 16-foot clearance, making it suitable for a wide range of warehouse operations. Three additional buildings of 7,707, 3,600, and 4,356 square feet offer versatile spaces for various uses. The property is also equipped with a loading dock, ensuring efficient logistics. Spanning across 4.33 acres, the property is zoned for DLIM and has utilities in place, including AC Electric (480v, 3-Phase 1,200 Amp), water from Woodbine MUA, and septic system. With a fenced perimeter, your privacy and security are ensured. Don't miss this incredible investment opportunity. Explore the potential of the Woodbine Industrial Location and take advantage of its strategic location and versatile buildings. Schedule your viewing today!