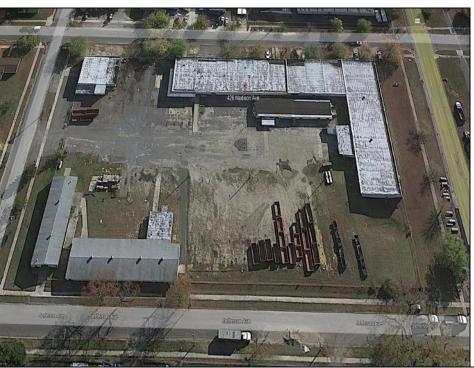

## **COMMENTS**

Woodbine Industrial Location Multiple Addresses, Woodbine, NJ Attention investors and business owners! Discover an incredible opportunity at the Woodbine Industrial Park. This expansive property offers a total of 46,263 square feet across four buildings, providing ample space for a variety of businesses. Located in the Industrial District, with the convenience of being close to Woodbine Airport, this property is set in a prime location. The premises include a 30,600 square foot building with a 16-foot clearance, making it suitable for a wide range of warehouse operations. Three additional buildings of 7,707, 3,600, and 4,356 square feet offer versatile spaces for various uses. The property is also equipped with a loading dock, ensuring efficient logistics. Spanning across 4.33 acres, the property is zoned for DLIM and has utilities in place, including AC Electric (480v, 3-Phase 1,200 Amp), water from Woodbine MUA, and septic system. With a fenced perimeter, your privacy and security are ensured. Don't miss this incredible investment opportunity. Explore the potential of the Woodbine Industrial Location and take advantage of its strategic location and versatile buildings. Schedule your viewing today!