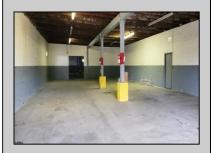

## **COMMENTS**

Woodbine Industrial Location Multiple Addresses, Woodbine, NJ Attention investors and business owners! Discover an incredible opportunity at the Woodbine Industrial Park. This expansive property offers a total of 46,263 square feet across four buildings, providing ample space for a variety of businesses. Located in the Industrial District, with the convenience of being close to Woodbine Airport, this property is set in a prime location. The premises include a 30,600 square foot building with a 16-foot clearance, making it suitable for a wide range of warehouse operations. Three additional buildings of 7,707, 3,600, and 4,356 square feet offer versatile spaces for various uses. The property is also equipped with a loading dock, ensuring efficient logistics. Spanning across 4.33 acres, the property is zoned for DLIM and has utilities in place, including AC Electric (480v, 3-Phase 1,200 Amp), water from Woodbine MUA, and septic system. With a fenced perimeter, your privacy and security are ensured. Don't miss this incredible investment opportunity. Explore the potential of the Woodbine Industrial Location and take advantage of its strategic location and versatile buildings. Schedule your viewing today!