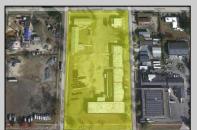

## **COMMENTS**

Woodbine Industrial Location Multiple Addresses, Woodbine, NJ Attention investors and business owners! Discover an incredible opportunity at the Woodbine Industrial Park. This expansive property offers a total of 46,263 square feet across four buildings, providing ample space for a variety of businesses. Located in the Industrial District, with the convenience of being close to Woodbine Airport, this property is set in a prime location. The premises include a 30,600 square foot building with a 16-foot clearance, making it suitable for a wide range of warehouse operations. Three additional buildings of 7,707, 3,600, and 4,356 square feet offer versatile spaces for various uses. The property is also equipped with a loading dock, ensuring efficient logistics. Spanning across 4.33 acres, the property is zoned for DLIM and has utilities in place, including AC Electric (480v, 3-Phase 1,200 Amp), water from Woodbine MUA, and septic system. With a fenced perimeter, your privacy and security are ensured. Don't miss this incredible investment opportunity. Explore the potential of the Woodbine Industrial Location and take advantage of its strategic location and versatile buildings. Schedule your viewing today!