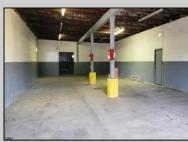

## COMMENTS

Woodbine Industrial Location Multiple Addresses, Woodbine, NJ Attention investors and business owners! Discover an incredible opportunity at the Woodbine Industrial Park. This expansive property offers a total of 46,263 square feet across four buildings, providing ample space for a variety of businesses. Located in the Industrial District, with the convenience of being close to Woodbine Airport, this property is set in a prime location. The premises include a 30,600 square foot building with a 16-foot clearance, making it suitable for a wide range of warehouse operations. Three additional buildings of 7,707, 3,600, and 4,356 square feet offer versatile spaces for various uses. The property is also equipped with a loading dock, ensuring efficient logistics. Spanning across 4.33 acres, the property is zoned for DLIM and has utilities in place, including AC Electric (480v, 3-Phase 1,200 Amp), water from Woodbine MUA, and septic system. With a fenced perimeter, your privacy and security are ensured. Don/'t miss this incredible investment opportunity. Explore the potential of the Woodbine Industrial Location and take advantage of its strategic location and versatile buildings. Schedule your viewing today!

Exterior Block

**PROPERTY DETAILS OutsideFeatures** See Remarks

ParkingGarage Other (See Remarks)

**InteriorFeatures** Other (See Remarks) Three Phase Electric

Septic Ask for John Van Stone Berger Realty Inc 3160 Asbury Avenue, Ocean City Call: 609-399-0076 Email to: jvs@bergerrealty.com