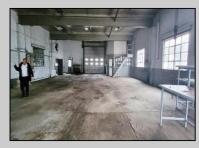

## COMMENTS

Woodbine Industrial Location Multiple Addresses, Woodbine, NJ Attention investors and business owners! Discover an incredible opportunity at the Woodbine Industrial Park. This expansive property offers a total of 46,263 square feet across four buildings, providing ample space for a variety of businesses. Located in the Industrial District, with the convenience of being close to Woodbine Airport, this property is set in a prime location. The premises include a 30,600 square foot building with a 16-foot clearance, making it suitable for a wide range of warehouse operations. Three additional buildings of 7,707, 3,600, and 4,356 square feet offer versatile spaces for various uses. The property is also equipped with a loading dock, ensuring efficient logistics. Spanning across 4.33 acres, the property is zoned for DLIM and has utilities in place, including AC Electric (480v, 3-Phase 1,200 Amp), water from Woodbine MUA, and septic system. With a fenced perimeter, your privacy and security are ensured. Don/'t miss this incredible investment opportunity. Explore the potential of the Woodbine Industrial Location and take advantage of its strategic location and versatile buildings. Schedule your viewing today!