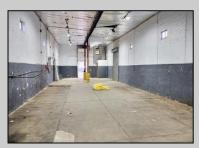

## **COMMENTS**

Woodbine Industrial Location Multiple Addresses, Woodbine, NJ Attention investors and business owners! Discover an incredible opportunity at the Woodbine Industrial Park. This expansive property offers a total of 46,263 square feet across four buildings, providing ample space for a variety of businesses. Located in the Industrial District, with the convenience of being close to Woodbine Airport, this property is set in a prime location. The premises include a 30,600 square foot building with a 16-foot clearance, making it suitable for a wide range of warehouse operations. Three additional buildings of 7,707, 3,600, and 4,356 square feet offer versatile spaces for various uses. The property is also equipped with a loading dock, ensuring efficient logistics. Spanning across 4.33 acres, the property is zoned for DLIM and has utilities in place, including AC Electric (480v, 3-Phase 1,200 Amp), water from Woodbine MUA, and septic system. With a fenced perimeter, your privacy and security are ensured. Don't miss this incredible investment opportunity. Explore the potential of the Woodbine Industrial Location and take advantage of its strategic location and versatile buildings. Schedule your viewing today!