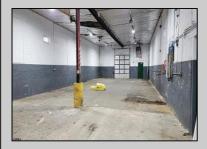

## **COMMENTS**

Woodbine Industrial Location Multiple Addresses, Woodbine, NJ Attention investors and business owners! Discover an incredible opportunity at the Woodbine Industrial Park. This expansive property offers a total of 46,263 square feet across four buildings, providing ample space for a variety of businesses. Located in the Industrial District, with the convenience of being close to Woodbine Airport, this property is set in a prime location. The premises include a 30,600 square foot building with a 16-foot clearance, making it suitable for a wide range of warehouse operations. Three additional buildings of 7,707, 3,600, and 4,356 square feet offer versatile spaces for various uses. The property is also equipped with a loading dock, ensuring efficient logistics. Spanning across 4.33 acres, the property is zoned for DLIM and has utilities in place, including AC Electric (480v, 3-Phase 1,200 Amp), water from Woodbine MUA, and septic system. With a fenced perimeter, your privacy and security are ensured. Don't miss this incredible investment opportunity. Explore the potential of the Woodbine Industrial Location and take advantage of its strategic location and versatile buildings. Schedule your viewing today!