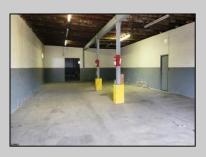

## **COMMENTS**

Woodbine Industrial Location Multiple Addresses, Woodbine, NJ Attention investors and business owners! Discover an incredible opportunity at the Woodbine Industrial Park. This expansive property offers a total of 46,263 square feet across four buildings, providing ample space for a variety of businesses. Located in the Industrial District, with the convenience of being close to Woodbine Airport, this property is set in a prime location. The premises include a 30,600 square foot building with a 16-foot clearance, making it suitable for a wide range of warehouse operations. Three additional buildings of 7,707, 3,600, and 4,356 square feet offer versatile spaces for various uses. The property is also equipped with a loading dock, ensuring efficient logistics. Spanning across 4.33 acres, the property is zoned for DLIM and has utilities in place, including AC Electric (480v, 3-Phase 1,200 Amp), water from Woodbine MUA, and septic system. With a fenced perimeter, your privacy and security are ensured. Don't miss this incredible investment opportunity. Explore the potential of the Woodbine Industrial Location and take advantage of its strategic location and versatile buildings. Schedule your viewing today!