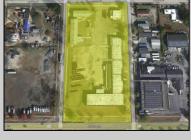

## **COMMENTS**

Woodbine Industrial Location Multiple Addresses, Woodbine, NJ Attention investors and business owners! Discover an incredible opportunity at the Woodbine Industrial Park. This expansive property offers a total of 46,263 square feet across four buildings, providing ample space for a variety of businesses. Located in the Industrial District, with the convenience of being close to Woodbine Airport, this property is set in a prime location. The premises include a 30,600 square foot building with a 16-foot clearance, making it suitable for a wide range of warehouse operations. Three additional buildings of 7,707, 3,600, and 4,356 square feet offer versatile spaces for various uses. The property is also equipped with a loading dock, ensuring efficient logistics. Spanning across 4.33 acres, the property is zoned for DLIM and has utilities in place, including AC Electric (480v, 3-Phase 1,200 Amp), water from Woodbine MUA, and septic system. With a fenced perimeter, your privacy and security are ensured. Don't miss this incredible investment opportunity. Explore the potential of the Woodbine Industrial Location and take advantage of its strategic location and versatile buildings. Schedule your viewing today!