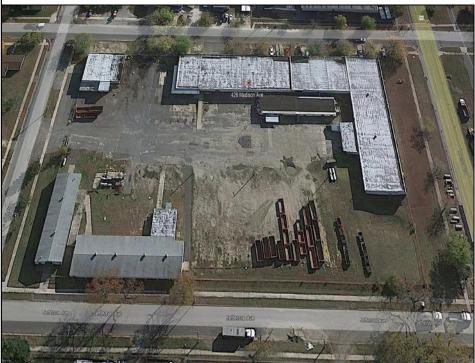

## **COMMENTS**

Woodbine Industrial Location Multiple Addresses, Woodbine, NJ Attention investors and business owners! Discover an incredible opportunity at the Woodbine Industrial Park. This expansive property offers a total of 46,263 square feet across four buildings, providing ample space for a variety of businesses. Located in the Industrial District, with the convenience of being close to Woodbine Airport, this property is set in a prime location. The premises include a 30,600 square foot building with a 16-foot clearance, making it suitable for a wide range of warehouse operations. Three additional buildings of 7,707, 3,600, and 4,356 square feet offer versatile spaces for various uses. The property is also equipped with a loading dock, ensuring efficient logistics. Spanning across 4.33 acres, the property is zoned for DLIM and has utilities in place, including AC Electric (480v, 3-Phase 1,200 Amp), water from Woodbine MUA, and septic system. With a fenced perimeter, your privacy and security are ensured. Don't miss this incredible investment opportunity. Explore the potential of the Woodbine Industrial Location and take advantage of its strategic location and versatile buildings. Schedule your viewing today!