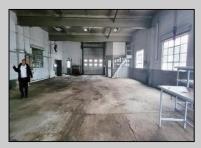

## **COMMENTS**

Woodbine Industrial Location Multiple Addresses, Woodbine, NJ Attention investors and business owners! Discover an incredible opportunity at the Woodbine Industrial Park. This expansive property offers a total of 46,263 square feet across four buildings, providing ample space for a variety of businesses. Located in the Industrial District, with the convenience of being close to Woodbine Airport, this property is set in a prime location. The premises include a 30,600 square foot building with a 16-foot clearance, making it suitable for a wide range of warehouse operations. Three additional buildings of 7,707, 3,600, and 4,356 square feet offer versatile spaces for various uses. The property is also equipped with a loading dock, ensuring efficient logistics. Spanning across 4.33 acres, the property is zoned for DLIM and has utilities in place, including AC Electric (480v, 3-Phase 1,200 Amp), water from Woodbine MUA, and septic system. With a fenced perimeter, your privacy and security are ensured. Don't miss this incredible investment opportunity. Explore the potential of the Woodbine Industrial Location and take advantage of its strategic location and versatile buildings. Schedule your viewing today!