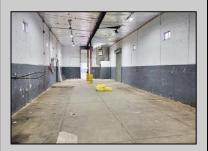

## **COMMENTS**

Woodbine Industrial Location Multiple Addresses, Woodbine, NJ Attention investors and business owners! Discover an incredible opportunity at the Woodbine Industrial Park. This expansive property offers a total of 46,263 square feet across four buildings, providing ample space for a variety of businesses. Located in the Industrial District, with the convenience of being close to Woodbine Airport, this property is set in a prime location. The premises include a 30,600 square foot building with a 16-foot clearance, making it suitable for a wide range of warehouse operations. Three additional buildings of 7,707, 3,600, and 4,356 square feet offer versatile spaces for various uses. The property is also equipped with a loading dock, ensuring efficient logistics. Spanning across 4.33 acres, the property is zoned for DLIM and has utilities in place, including AC Electric (480v, 3-Phase 1,200 Amp), water from Woodbine MUA, and septic system. With a fenced perimeter, your privacy and security are ensured. Don't miss this incredible investment opportunity. Explore the potential of the Woodbine Industrial Location and take advantage of its strategic location and versatile buildings. Schedule your viewing today!