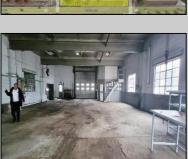

## **COMMENTS**

Woodbine Industrial Location Multiple Addresses, Woodbine, NJ Attention investors and business owners! Discover an incredible opportunity at the Woodbine Industrial Park. This expansive property offers a total of 46,263 square feet across four buildings, providing ample space for a variety of businesses. Located in the Industrial District, with the convenience of being close to Woodbine Airport, this property is set in a prime location. The premises include a 30,600 square foot building with a 16-foot clearance, making it suitable for a wide range of warehouse operations. Three additional buildings of 7,707, 3,600, and 4,356 square feet offer versatile spaces for various uses. The property is also equipped with a loading dock, ensuring efficient logistics. Spanning across 4.33 acres, the property is zoned for DLIM and has utilities in place, including AC Electric (480v, 3-Phase 1,200 Amp), water from Woodbine MUA, and septic system. With a fenced perimeter, your privacy and security are ensured. Don't miss this incredible investment opportunity. Explore the potential of the Woodbine Industrial Location and take advantage of its strategic location and versatile buildings. Schedule your viewing today!