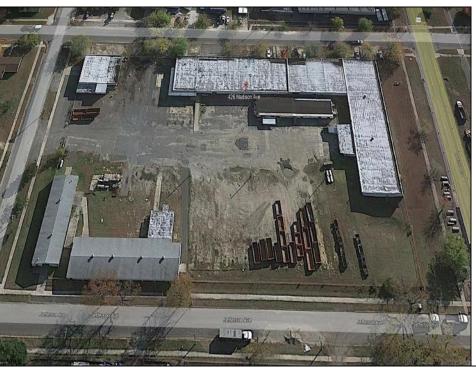

## **COMMENTS**

Woodbine Industrial Location Multiple Addresses, Woodbine, NJ Attention investors and business owners! Discover an incredible opportunity at the Woodbine Industrial Park. This expansive property offers a total of 46,263 square feet across four buildings, providing ample space for a variety of businesses. Located in the Industrial District, with the convenience of being close to Woodbine Airport, this property is set in a prime location. The premises include a 30,600 square foot building with a 16-foot clearance, making it suitable for a wide range of warehouse operations. Three additional buildings of 7,707, 3,600, and 4,356 square feet offer versatile spaces for various uses. The property is also equipped with a loading dock, ensuring efficient logistics. Spanning across 4.33 acres, the property is zoned for DLIM and has utilities in place, including AC Electric (480v, 3-Phase 1,200 Amp), water from Woodbine MUA, and septic system. With a fenced perimeter, your privacy and security are ensured. Don't miss this incredible investment opportunity. Explore the potential of the Woodbine Industrial Location and take advantage of its strategic location and versatile buildings. Schedule your viewing today!