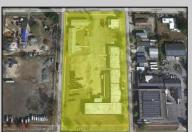

## **COMMENTS**

Woodbine Industrial Location Multiple Addresses, Woodbine, NJ Attention investors and business owners! Discover an incredible opportunity at the Woodbine Industrial Park. This expansive property offers a total of 46,263 square feet across four buildings, providing ample space for a variety of businesses. Located in the Industrial District, with the convenience of being close to Woodbine Airport, this property is set in a prime location. The premises include a 30,600 square foot building with a 16-foot clearance, making it suitable for a wide range of warehouse operations. Three additional buildings of 7,707, 3,600, and 4,356 square feet offer versatile spaces for various uses. The property is also equipped with a loading dock, ensuring efficient logistics. Spanning across 4.33 acres, the property is zoned for DLIM and has utilities in place, including AC Electric (480v, 3-Phase 1,200 Amp), water from Woodbine MUA, and septic system. With a fenced perimeter, your privacy and security are ensured. Don't miss this incredible investment opportunity. Explore the potential of the Woodbine Industrial Location and take advantage of its strategic location and versatile buildings. Schedule your viewing today!