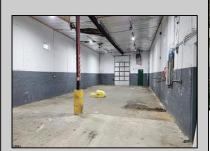

## **COMMENTS**

Woodbine Industrial Location Multiple Addresses, Woodbine, NJ Attention investors and business owners! Discover an incredible opportunity at the Woodbine Industrial Park. This expansive property offers a total of 46,263 square feet across four buildings, providing ample space for a variety of businesses. Located in the Industrial District, with the convenience of being close to Woodbine Airport, this property is set in a prime location. The premises include a 30,600 square foot building with a 16-foot clearance, making it suitable for a wide range of warehouse operations. Three additional buildings of 7,707, 3,600, and 4,356 square feet offer versatile spaces for various uses. The property is also equipped with a loading dock, ensuring efficient logistics. Spanning across 4.33 acres, the property is zoned for DLIM and has utilities in place, including AC Electric (480v, 3-Phase 1,200 Amp), water from Woodbine MUA, and septic system. With a fenced perimeter, your privacy and security are ensured. Don't miss this incredible investment opportunity. Explore the potential of the Woodbine Industrial Location and take advantage of its strategic location and versatile buildings. Schedule your viewing today!