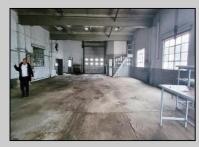

## COMMENTS

Woodbine Industrial Location Multiple Addresses, Woodbine, NJ Attention investors and business owners! Discover an incredible opportunity at the Woodbine Industrial Park. This expansive property offers a total of 46,263 square feet across four buildings, providing ample space for a variety of businesses. Located in the Industrial District, with the convenience of being close to Woodbine Airport, this property is set in a prime location. The premises include a 30,600 square foot building with a 16-foot clearance, making it suitable for a wide range of warehouse operations. Three additional buildings of 7,707, 3,600, and 4,356 square feet offer versatile spaces for various uses. The property is also equipped with a loading dock, ensuring efficient logistics. Spanning across 4.33 acres, the property is zoned for DLIM and has utilities in place, including AC Electric (480v, 3-Phase 1,200 Amp), water from Woodbine MUA, and septic system. With a fenced perimeter, your privacy and security are ensured. Don\'t miss this incredible investment opportunity. Explore the potential of the Woodbine Industrial Location and take advantage of its strategic location and versatile buildings. Schedule your viewing today!