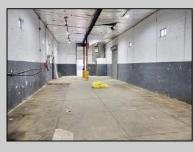

## COMMENTS

Woodbine Industrial Location Multiple Addresses, Woodbine, NJ Attention investors and business owners! Discover an incredible opportunity at the Woodbine Industrial Park. This expansive property offers a total of 46,263 square feet across four buildings, providing ample space for a variety of businesses. Located in the Industrial District, with the convenience of being close to Woodbine Airport, this property is set in a prime location. The premises include a 30,600 square foot building with a 16-foot clearance, making it suitable for a wide range of warehouse operations. Three additional buildings of 7,707, 3,600, and 4,356 square feet offer versatile spaces for various uses. The property is also equipped with a loading dock, ensuring efficient logistics. Spanning across 4.33 acres, the property is zoned for DLIM and has utilities in place, including AC Electric (480v, 3-Phase 1,200 Amp), water from Woodbine MUA, and septic system. With a fenced perimeter, your privacy and security are ensured. Don\'t miss this incredible investment opportunity. Explore the potential of the Woodbine Industrial Location and take advantage of its strategic location and versatile buildings. Schedule your viewing today!