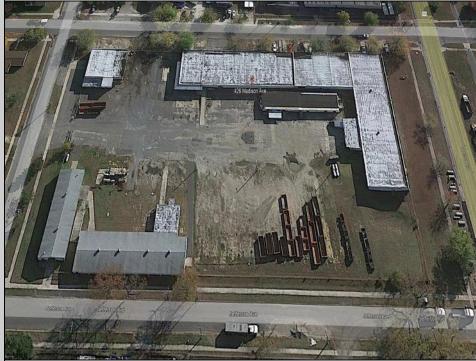

## COMMENTS

Woodbine Industrial Location Multiple Addresses, Woodbine, NJ Attention investors and business owners! Discover an incredible opportunity at the Woodbine Industrial Park. This expansive property offers a total of 46,263 square feet across four buildings, providing ample space for a variety of businesses. Located in the Industrial District, with the convenience of being close to Woodbine Airport, this property is set in a prime location. The premises include a 30,600 square foot building with a 16-foot clearance, making it suitable for a wide range of warehouse operations. Three additional buildings of 7,707, 3,600, and 4,356 square feet offer versatile spaces for various uses. The property is also equipped with a loading dock, ensuring efficient logistics. Spanning across 4.33 acres, the property is zoned for DLIM and has utilities in place, including AC Electric (480v, 3-Phase 1,200 Amp), water from Woodbine MUA, and septic system. With a fenced perimeter, your privacy and security are ensured. Don\'t miss this incredible investment opportunity. Explore the potential of the Woodbine Industrial Location and take advantage of its strategic location and versatile buildings. Schedule your viewing today!