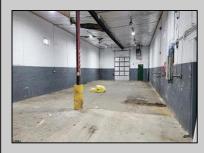

## COMMENTS

Woodbine Industrial Location Multiple Addresses, Woodbine, NJ Attention investors and business owners! Discover an incredible opportunity at the Woodbine Industrial Park. This expansive property offers a total of 46,263 square feet across four buildings, providing ample space for a variety of businesses. Located in the Industrial District, with the convenience of being close to Woodbine Airport, this property is set in a prime location. The premises include a 30,600 square foot building with a 16-foot clearance, making it suitable for a wide range of warehouse operations. Three additional buildings of 7,707, 3,600, and 4,356 square feet offer versatile spaces for various uses. The property is also equipped with a loading dock, ensuring efficient logistics. Spanning across 4.33 acres, the property is zoned for DLIM and has utilities in place, including AC Electric (480v, 3-Phase 1,200 Amp), water from Woodbine MUA, and septic system. With a fenced perimeter, your privacy and security are ensured. Don\'t miss this incredible investment opportunity. Explore the potential of the Woodbine Industrial Location and take advantage of its strategic location and versatile buildings. Schedule your viewing today!