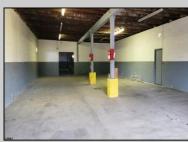

## COMMENTS

Woodbine Industrial Location Multiple Addresses, Woodbine, NJ Attention investors and business owners! Discover an incredible opportunity at the Woodbine Industrial Park. This expansive property offers a total of 46,263 square feet across four buildings, providing ample space for a variety of businesses. Located in the Industrial District, with the convenience of being close to Woodbine Airport, this property is set in a prime location. The premises include a 30,600 square foot building with a 16-foot clearance, making it suitable for a wide range of warehouse operations. Three additional buildings of 7,707, 3,600, and 4,356 square feet offer versatile spaces for various uses. The property is also equipped with a loading dock, ensuring efficient logistics. Spanning across 4.33 acres, the property is zoned for DLIM and has utilities in place, including AC Electric (480v, 3-Phase 1,200 Amp), water from Woodbine MUA, and septic system. With a fenced perimeter, your privacy and security are ensured. Don\'t miss this incredible investment opportunity. Explore the potential of the Woodbine Industrial Location and take advantage of its strategic location and versatile buildings. Schedule your viewing today!