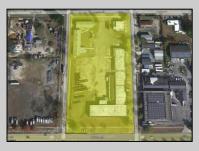

## COMMENTS

Woodbine Industrial Location Multiple Addresses, Woodbine, NJ Attention investors and business owners! Discover an incredible opportunity at the Woodbine Industrial Park. This expansive property offers a total of 46,263 square feet across four buildings, providing ample space for a variety of businesses. Located in the Industrial District, with the convenience of being close to Woodbine Airport, this property is set in a prime location. The premises include a 30,600 square foot building with a 16-foot clearance, making it suitable for a wide range of warehouse operations. Three additional buildings of 7,707, 3,600, and 4,356 square feet offer versatile spaces for various uses. The property is also equipped with a loading dock, ensuring efficient logistics. Spanning across 4.33 acres, the property is zoned for DLIM and has utilities in place, including AC Electric (480v, 3-Phase 1,200 Amp), water from Woodbine MUA, and septic system. With a fenced perimeter, your privacy and security are ensured. Don\'t miss this incredible investment opportunity. Explore the potential of the Woodbine Industrial Location and take advantage of its strategic location and versatile buildings. Schedule your viewing today!