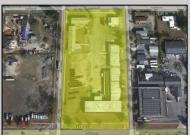

## **COMMENTS**

Woodbine Industrial Location Multiple Addresses, Woodbine, NJ Attention investors and business owners! Discover an incredible opportunity at the Woodbine Industrial Park. This expansive property offers a total of 46,263 square feet across four buildings, providing ample space for a variety of businesses. Located in the Industrial District, with the convenience of being close to Woodbine Airport, this property is set in a prime location. The premises include a 30,600 square foot building with a 16-foot clearance, making it suitable for a wide range of warehouse operations. Three additional buildings of 7,707, 3,600, and 4,356 square feet offer versatile spaces for various uses. The property is also equipped with a loading dock, ensuring efficient logistics. Spanning across 4.33 acres, the property is zoned for DLIM and has utilities in place, including AC Electric (480v, 3-Phase 1,200 Amp), water from Woodbine MUA, and septic system. With a fenced perimeter, your privacy and security are ensured. Don\'t miss this incredible investment opportunity. Explore the potential of the Woodbine Industrial Location and take advantage of its strategic location and versatile buildings. Schedule your viewing today!