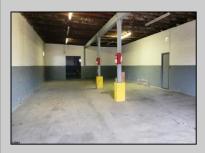

## **COMMENTS**

Woodbine Industrial Location Multiple Addresses, Woodbine, NJ Attention investors and business owners! Discover an incredible opportunity at the Woodbine Industrial Park. This expansive property offers a total of 46,263 square feet across four buildings, providing ample space for a variety of businesses. Located in the Industrial District, with the convenience of being close to Woodbine Airport, this property is set in a prime location. The premises include a 30,600 square foot building with a 16-foot clearance, making it suitable for a wide range of warehouse operations. Three additional buildings of 7,707, 3,600, and 4,356 square feet offer versatile spaces for various uses. The property is also equipped with a loading dock, ensuring efficient logistics. Spanning across 4.33 acres, the property is zoned for DLIM and has utilities in place, including AC Electric (480v, 3-Phase 1,200 Amp), water from Woodbine MUA, and septic system. With a fenced perimeter, your privacy and security are ensured. Don\'t miss this incredible investment opportunity. Explore the potential of the Woodbine Industrial Location and take advantage of its strategic location and versatile buildings. Schedule your viewing today!