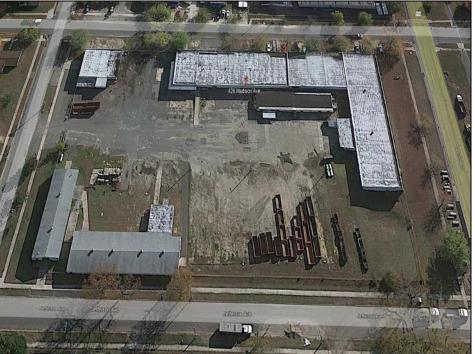

## **COMMENTS**

Woodbine Industrial Location Multiple Addresses, Woodbine, NJ Attention investors and business owners! Discover an incredible opportunity at the Woodbine Industrial Park. This expansive property offers a total of 46,263 square feet across four buildings, providing ample space for a variety of businesses. Located in the Industrial District, with the convenience of being close to Woodbine Airport, this property is set in a prime location. The premises include a 30,600 square foot building with a 16-foot clearance, making it suitable for a wide range of warehouse operations. Three additional buildings of 7,707, 3,600, and 4,356 square feet offer versatile spaces for various uses. The property is also equipped with a loading dock, ensuring efficient logistics. Spanning across 4.33 acres, the property is zoned for DLIM and has utilities in place, including AC Electric (480v, 3-Phase 1,200 Amp), water from Woodbine MUA, and septic system. With a fenced perimeter, your privacy and security are ensured. Don\'t miss this incredible investment opportunity. Explore the potential of the Woodbine Industrial Location and take advantage of its strategic location and versatile buildings. Schedule your viewing today!