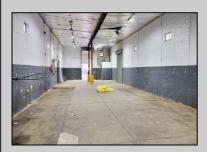

## **COMMENTS**

Woodbine Industrial Location Multiple Addresses, Woodbine, NJ Attention investors and business owners! Discover an incredible opportunity at the Woodbine Industrial Park. This expansive property offers a total of 46,263 square feet across four buildings, providing ample space for a variety of businesses. Located in the Industrial District, with the convenience of being close to Woodbine Airport, this property is set in a prime location. The premises include a 30,600 square foot building with a 16-foot clearance, making it suitable for a wide range of warehouse operations. Three additional buildings of 7,707, 3,600, and 4,356 square feet offer versatile spaces for various uses. The property is also equipped with a loading dock, ensuring efficient logistics. Spanning across 4.33 acres, the property is zoned for DLIM and has utilities in place, including AC Electric (480v, 3-Phase 1,200 Amp), water from Woodbine MUA, and septic system. With a fenced perimeter, your privacy and security are ensured. Don\'t miss this incredible investment opportunity. Explore the potential of the Woodbine Industrial Location and take advantage of its strategic location and versatile buildings. Schedule your viewing today!