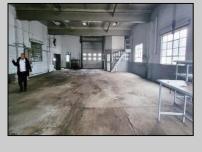

## **COMMENTS**

Woodbine Industrial Location Multiple Addresses, Woodbine, NJ Attention investors and business owners! Discover an incredible opportunity at the Woodbine Industrial Park. This expansive property offers a total of 46,263 square feet across four buildings, providing ample space for a variety of businesses. Located in the Industrial District, with the convenience of being close to Woodbine Airport, this property is set in a prime location. The premises include a 30,600 square foot building with a 16-foot clearance, making it suitable for a wide range of warehouse operations. Three additional buildings of 7,707, 3,600, and 4,356 square feet offer versatile spaces for various uses. The property is also equipped with a loading dock, ensuring efficient logistics. Spanning across 4.33 acres, the property is zoned for DLIM and has utilities in place, including AC Electric (480v, 3-Phase 1,200 Amp), water from Woodbine MUA, and septic system. With a fenced perimeter, your privacy and security are ensured. Don\'t miss this incredible investment opportunity. Explore the potential of the Woodbine Industrial Location and take advantage of its strategic location and versatile buildings. Schedule your viewing today!