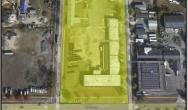

## **COMMENTS**

Woodbine Industrial Location Multiple Addresses, Woodbine, NJ Attention investors and business owners! Discover an incredible opportunity at the Woodbine Industrial Park. This expansive property offers a total of 46,263 square feet across four buildings, providing ample space for a variety of businesses. Located in the Industrial District, with the convenience of being close to Woodbine Airport, this property is set in a prime location. The premises include a 30,600 square foot building with a 16-foot clearance, making it suitable for a wide range of warehouse operations. Three additional buildings of 7,707, 3,600, and 4,356 square feet offer versatile spaces for various uses. The property is also equipped with a loading dock, ensuring efficient logistics. Spanning across 4.33 acres, the property is zoned for DLIM and has utilities in place, including AC Electric (480v, 3-Phase 1,200 Amp), water from Woodbine MUA, and septic system. With a fenced perimeter, your privacy and security are ensured. Don\'t miss this incredible investment opportunity. Explore the potential of the Woodbine Industrial Location and take advantage of its strategic location and versatile buildings. Schedule your viewing today!