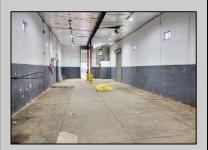

## **COMMENTS**

Woodbine Industrial Location Multiple Addresses, Woodbine, NJ Attention investors and business owners! Discover an incredible opportunity at the Woodbine Industrial Park. This expansive property offers a total of 46,263 square feet across four buildings, providing ample space for a variety of businesses. Located in the Industrial District, with the convenience of being close to Woodbine Airport, this property is set in a prime location. The premises include a 30,600 square foot building with a 16-foot clearance, making it suitable for a wide range of warehouse operations. Three additional buildings of 7,707, 3,600, and 4,356 square feet offer versatile spaces for various uses. The property is also equipped with a loading dock, ensuring efficient logistics. Spanning across 4.33 acres, the property is zoned for DLIM and has utilities in place, including AC Electric (480v, 3-Phase 1,200 Amp), water from Woodbine MUA, and septic system. With a fenced perimeter, your privacy and security are ensured. Don't miss this incredible investment opportunity. Explore the potential of the Woodbine Industrial Location and take advantage of its strategic location and versatile buildings. Schedule your viewing today!