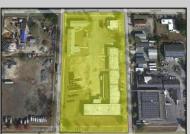

## **COMMENTS**

Woodbine Industrial Location Multiple Addresses, Woodbine, NJ Attention investors and business owners! Discover an incredible opportunity at the Woodbine Industrial Park. This expansive property offers a total of 46,263 square feet across four buildings, providing ample space for a variety of businesses. Located in the Industrial District, with the convenience of being close to Woodbine Airport, this property is set in a prime location. The premises include a 30,600 square foot building with a 16-foot clearance, making it suitable for a wide range of warehouse operations. Three additional buildings of 7,707, 3,600, and 4,356 square feet offer versatile spaces for various uses. The property is also equipped with a loading dock, ensuring efficient logistics. Spanning across 4.33 acres, the property is zoned for DLIM and has utilities in place, including AC Electric (480v, 3-Phase 1,200 Amp), water from Woodbine MUA, and septic system. With a fenced perimeter, your privacy and security are ensured. Don't miss this incredible investment opportunity. Explore the potential of the Woodbine Industrial Location and take advantage of its strategic location and versatile buildings. Schedule your viewing today!