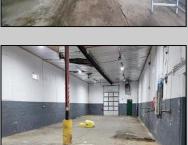

## **COMMENTS**

Woodbine Industrial Location Multiple Addresses, Woodbine, NJ Attention investors and business owners! Discover an incredible opportunity at the Woodbine Industrial Park. This expansive property offers a total of 46,263 square feet across four buildings, providing ample space for a variety of businesses. Located in the Industrial District, with the convenience of being close to Woodbine Airport, this property is set in a prime location. The premises include a 30,600 square foot building with a 16-foot clearance, making it suitable for a wide range of warehouse operations. Three additional buildings of 7,707, 3,600, and 4,356 square feet offer versatile spaces for various uses. The property is also equipped with a loading dock, ensuring efficient logistics. Spanning across 4.33 acres, the property is zoned for DLIM and has utilities in place, including AC Electric (480v, 3-Phase 1,200 Amp), water from Woodbine MUA, and septic system. With a fenced perimeter, your privacy and security are ensured. Don't miss this incredible investment opportunity. Explore the potential of the Woodbine Industrial Location and take advantage of its strategic location and versatile buildings. Schedule your viewing today!