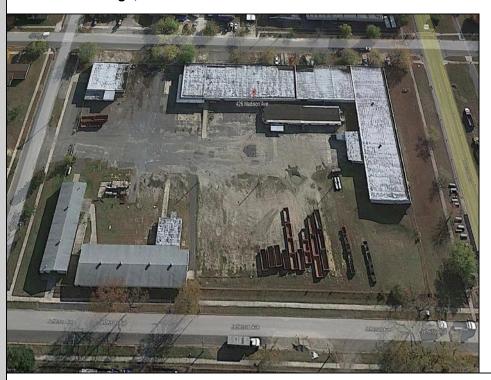

## **COMMENTS**

Woodbine Industrial Location Multiple Addresses, Woodbine, NJ Attention investors and business owners! Discover an incredible opportunity at the Woodbine Industrial Park. This expansive property offers a total of 46,263 square feet across four buildings, providing ample space for a variety of businesses. Located in the Industrial District, with the convenience of being close to Woodbine Airport, this property is set in a prime location. The premises include a 30,600 square foot building with a 16-foot clearance, making it suitable for a wide range of warehouse operations. Three additional buildings of 7,707, 3,600, and 4,356 square feet offer versatile spaces for various uses. The property is also equipped with a loading dock, ensuring efficient logistics. Spanning across 4.33 acres, the property is zoned for DLIM and has utilities in place, including AC Electric (480v, 3-Phase 1,200 Amp), water from Woodbine MUA, and septic system. With a fenced perimeter, your privacy and security are ensured. Don't miss this incredible investment opportunity. Explore the potential of the Woodbine Industrial Location and take advantage of its strategic location and versatile buildings. Schedule your viewing today!