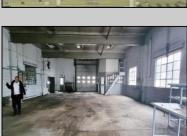

## **COMMENTS**

Woodbine Industrial Location Multiple Addresses, Woodbine, NJ Attention investors and business owners! Discover an incredible opportunity at the Woodbine Industrial Park. This expansive property offers a total of 46,263 square feet across four buildings, providing ample space for a variety of businesses. Located in the Industrial District, with the convenience of being close to Woodbine Airport, this property is set in a prime location. The premises include a 30,600 square foot building with a 16-foot clearance, making it suitable for a wide range of warehouse operations. Three additional buildings of 7,707, 3,600, and 4,356 square feet offer versatile spaces for various uses. The property is also equipped with a loading dock, ensuring efficient logistics. Spanning across 4.33 acres, the property is zoned for DLIM and has utilities in place, including AC Electric (480v, 3-Phase 1,200 Amp), water from Woodbine MUA, and septic system. With a fenced perimeter, your privacy and security are ensured. Don't miss this incredible investment opportunity. Explore the potential of the Woodbine Industrial Location and take advantage of its strategic location and versatile buildings. Schedule your viewing today!