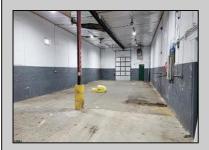

## **COMMENTS**

Woodbine Industrial Location Multiple Addresses, Woodbine, NJ Attention investors and business owners! Discover an incredible opportunity at the Woodbine Industrial Park. This expansive property offers a total of 46,263 square feet across four buildings, providing ample space for a variety of businesses. Located in the Industrial District, with the convenience of being close to Woodbine Airport, this property is set in a prime location. The premises include a 30,600 square foot building with a 16-foot clearance, making it suitable for a wide range of warehouse operations. Three additional buildings of 7,707, 3,600, and 4,356 square feet offer versatile spaces for various uses. The property is also equipped with a loading dock, ensuring efficient logistics. Spanning across 4.33 acres, the property is zoned for DLIM and has utilities in place, including AC Electric (480v, 3-Phase 1,200 Amp), water from Woodbine MUA, and septic system. With a fenced perimeter, your privacy and security are ensured. Don't miss this incredible investment opportunity. Explore the potential of the Woodbine Industrial Location and take advantage of its strategic location and versatile buildings. Schedule your viewing today!