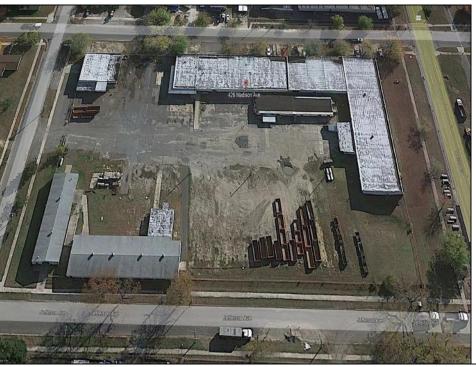

## **COMMENTS**

Woodbine Industrial Location Multiple Addresses, Woodbine, NJ Attention investors and business owners! Discover an incredible opportunity at the Woodbine Industrial Park. This expansive property offers a total of 46,263 square feet across four buildings, providing ample space for a variety of businesses. Located in the Industrial District, with the convenience of being close to Woodbine Airport, this property is set in a prime location. The premises include a 30,600 square foot building with a 16-foot clearance, making it suitable for a wide range of warehouse operations. Three additional buildings of 7,707, 3,600, and 4,356 square feet offer versatile spaces for various uses. The property is also equipped with a loading dock, ensuring efficient logistics. Spanning across 4.33 acres, the property is zoned for DLIM and has utilities in place, including AC Electric (480v, 3-Phase 1,200 Amp), water from Woodbine MUA, and septic system. With a fenced perimeter, your privacy and security are ensured. Don't miss this incredible investment opportunity. Explore the potential of the Woodbine Industrial Location and take advantage of its strategic location and versatile buildings. Schedule your viewing today!