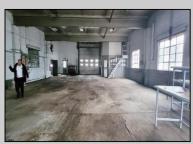

## **COMMENTS**

Woodbine Industrial Location Multiple Addresses, Woodbine, NJ Attention investors and business owners! Discover an incredible opportunity at the Woodbine Industrial Park. This expansive property offers a total of 46,263 square feet across four buildings, providing ample space for a variety of businesses. Located in the Industrial District, with the convenience of being close to Woodbine Airport, this property is set in a prime location. The premises include a 30,600 square foot building with a 16-foot clearance, making it suitable for a wide range of warehouse operations. Three additional buildings of 7,707, 3,600, and 4,356 square feet offer versatile spaces for various uses. The property is also equipped with a loading dock, ensuring efficient logistics. Spanning across 4.33 acres, the property is zoned for DLIM and has utilities in place, including AC Electric (480v, 3-Phase 1,200 Amp), water from Woodbine MUA, and septic system. With a fenced perimeter, your privacy and security are ensured. Don't miss this incredible investment opportunity. Explore the potential of the Woodbine Industrial Location and take advantage of its strategic location and versatile buildings. Schedule your viewing today!