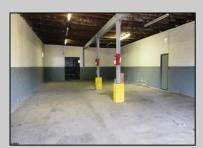

## **COMMENTS**

Woodbine Industrial Location Multiple Addresses, Woodbine, NJ Attention investors and business owners! Discover an incredible opportunity at the Woodbine Industrial Park. This expansive property offers a total of 46,263 square feet across four buildings, providing ample space for a variety of businesses. Located in the Industrial District, with the convenience of being close to Woodbine Airport, this property is set in a prime location. The premises include a 30,600 square foot building with a 16-foot clearance, making it suitable for a wide range of warehouse operations. Three additional buildings of 7,707, 3,600, and 4,356 square feet offer versatile spaces for various uses. The property is also equipped with a loading dock, ensuring efficient logistics. Spanning across 4.33 acres, the property is zoned for DLIM and has utilities in place, including AC Electric (480v, 3-Phase 1,200 Amp), water from Woodbine MUA, and septic system. With a fenced perimeter, your privacy and security are ensured. Don't miss this incredible investment opportunity. Explore the potential of the Woodbine Industrial Location and take advantage of its strategic location and versatile buildings. Schedule your viewing today!