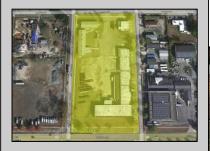

## **COMMENTS**

Woodbine Industrial Location Multiple Addresses, Woodbine, NJ Attention investors and business owners! Discover an incredible opportunity at the Woodbine Industrial Park. This expansive property offers a total of 46,263 square feet across four buildings, providing ample space for a variety of businesses. Located in the Industrial District, with the convenience of being close to Woodbine Airport, this property is set in a prime location. The premises include a 30,600 square foot building with a 16-foot clearance, making it suitable for a wide range of warehouse operations. Three additional buildings of 7,707, 3,600, and 4,356 square feet offer versatile spaces for various uses. The property is also equipped with a loading dock, ensuring efficient logistics. Spanning across 4.33 acres, the property is zoned for DLIM and has utilities in place, including AC Electric (480v, 3-Phase 1,200 Amp), water from Woodbine MUA, and septic system. With a fenced perimeter, your privacy and security are ensured. Don't miss this incredible investment opportunity. Explore the potential of the Woodbine Industrial Location and take advantage of its strategic location and versatile buildings. Schedule your viewing today!