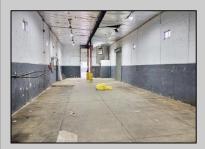

## **COMMENTS**

Woodbine Industrial Location Multiple Addresses, Woodbine, NJ Attention investors and business owners! Discover an incredible opportunity at the Woodbine Industrial Park. This expansive property offers a total of 46,263 square feet across four buildings, providing ample space for a variety of businesses. Located in the Industrial District, with the convenience of being close to Woodbine Airport, this property is set in a prime location. The premises include a 30,600 square foot building with a 16-foot clearance, making it suitable for a wide range of warehouse operations. Three additional buildings of 7,707, 3,600, and 4,356 square feet offer versatile spaces for various uses. The property is also equipped with a loading dock, ensuring efficient logistics. Spanning across 4.33 acres, the property is zoned for DLIM and has utilities in place, including AC Electric (480v, 3-Phase 1,200 Amp), water from Woodbine MUA, and septic system. With a fenced perimeter, your privacy and security are ensured. Don't miss this incredible investment opportunity. Explore the potential of the Woodbine Industrial Location and take advantage of its strategic location and versatile buildings. Schedule your viewing today!