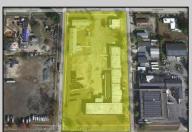

## **COMMENTS**

Woodbine Industrial Location Multiple Addresses, Woodbine, NJ Attention investors and business owners! Discover an incredible opportunity at the Woodbine Industrial Park. This expansive property offers a total of 46,263 square feet across four buildings, providing ample space for a variety of businesses. Located in the Industrial District, with the convenience of being close to Woodbine Airport, this property is set in a prime location. The premises include a 30,600 square foot building with a 16-foot clearance, making it suitable for a wide range of warehouse operations. Three additional buildings of 7,707, 3,600, and 4,356 square feet offer versatile spaces for various uses. The property is also equipped with a loading dock, ensuring efficient logistics. Spanning across 4.33 acres, the property is zoned for DLIM and has utilities in place, including AC Electric (480v, 3-Phase 1,200 Amp), water from Woodbine MUA, and septic system. With a fenced perimeter, your privacy and security are ensured. Don't miss this incredible investment opportunity. Explore the potential of the Woodbine Industrial Location and take advantage of its strategic location and versatile buildings. Schedule your viewing today!