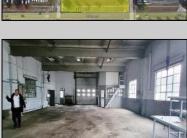

## **COMMENTS**

Woodbine Industrial Location Multiple Addresses, Woodbine, NJ Attention investors and business owners! Discover an incredible opportunity at the Woodbine Industrial Park. This expansive property offers a total of 46,263 square feet across four buildings, providing ample space for a variety of businesses. Located in the Industrial District, with the convenience of being close to Woodbine Airport, this property is set in a prime location. The premises include a 30,600 square foot building with a 16-foot clearance, making it suitable for a wide range of warehouse operations. Three additional buildings of 7,707, 3,600, and 4,356 square feet offer versatile spaces for various uses. The property is also equipped with a loading dock, ensuring efficient logistics. Spanning across 4.33 acres, the property is zoned for DLIM and has utilities in place, including AC Electric (480v, 3-Phase 1,200 Amp), water from Woodbine MUA, and septic system. With a fenced perimeter, your privacy and security are ensured. Don't miss this incredible investment opportunity. Explore the potential of the Woodbine Industrial Location and take advantage of its strategic location and versatile buildings. Schedule your viewing today!