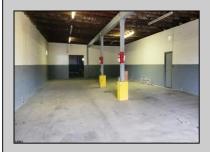

## **COMMENTS**

Woodbine Industrial Location Multiple Addresses, Woodbine, NJ Attention investors and business owners! Discover an incredible opportunity at the Woodbine Industrial Park. This expansive property offers a total of 46,263 square feet across four buildings, providing ample space for a variety of businesses. Located in the Industrial District, with the convenience of being close to Woodbine Airport, this property is set in a prime location. The premises include a 30,600 square foot building with a 16-foot clearance, making it suitable for a wide range of warehouse operations. Three additional buildings of 7,707, 3,600, and 4,356 square feet offer versatile spaces for various uses. The property is also equipped with a loading dock, ensuring efficient logistics. Spanning across 4.33 acres, the property is zoned for DLIM and has utilities in place, including AC Electric (480v, 3-Phase 1,200 Amp), water from Woodbine MUA, and septic system. With a fenced perimeter, your privacy and security are ensured. Don't miss this incredible investment opportunity. Explore the potential of the Woodbine Industrial Location and take advantage of its strategic location and versatile buildings. Schedule your viewing today!