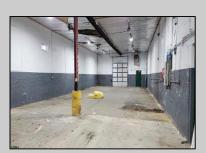

## **COMMENTS**

Woodbine Industrial Location Multiple Addresses, Woodbine, NJ Attention investors and business owners! Discover an incredible opportunity at the Woodbine Industrial Park. This expansive property offers a total of 46,263 square feet across four buildings, providing ample space for a variety of businesses. Located in the Industrial District, with the convenience of being close to Woodbine Airport, this property is set in a prime location. The premises include a 30,600 square foot building with a 16-foot clearance, making it suitable for a wide range of warehouse operations. Three additional buildings of 7,707, 3,600, and 4,356 square feet offer versatile spaces for various uses. The property is also equipped with a loading dock, ensuring efficient logistics. Spanning across 4.33 acres, the property is zoned for DLIM and has utilities in place, including AC Electric (480v, 3-Phase 1,200 Amp), water from Woodbine MUA, and septic system. With a fenced perimeter, your privacy and security are ensured. Don't miss this incredible investment opportunity. Explore the potential of the Woodbine Industrial Location and take advantage of its strategic location and versatile buildings. Schedule your viewing today!