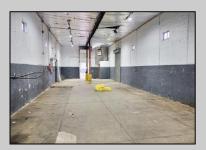

## **COMMENTS**

Woodbine Industrial Location Multiple Addresses, Woodbine, NJ Attention investors and business owners! Discover an incredible opportunity at the Woodbine Industrial Park. This expansive property offers a total of 46,263 square feet across four buildings, providing ample space for a variety of businesses. Located in the Industrial District, with the convenience of being close to Woodbine Airport, this property is set in a prime location. The premises include a 30,600 square foot building with a 16-foot clearance, making it suitable for a wide range of warehouse operations. Three additional buildings of 7,707, 3,600, and 4,356 square feet offer versatile spaces for various uses. The property is also equipped with a loading dock, ensuring efficient logistics. Spanning across 4.33 acres, the property is zoned for DLIM and has utilities in place, including AC Electric (480v, 3-Phase 1,200 Amp), water from Woodbine MUA, and septic system. With a fenced perimeter, your privacy and security are ensured. Don't miss this incredible investment opportunity. Explore the potential of the Woodbine Industrial Location and take advantage of its strategic location and versatile buildings. Schedule your viewing today!