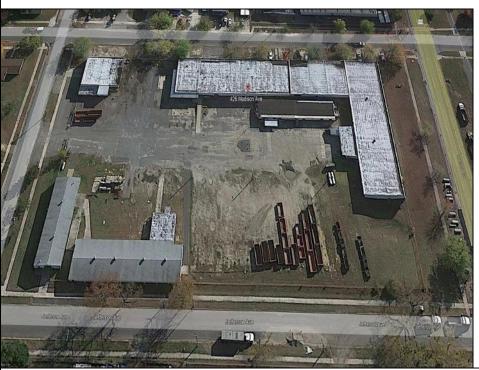

## **COMMENTS**

Woodbine Industrial Location Multiple Addresses, Woodbine, NJ Attention investors and business owners! Discover an incredible opportunity at the Woodbine Industrial Park. This expansive property offers a total of 46,263 square feet across four buildings, providing ample space for a variety of businesses. Located in the Industrial District, with the convenience of being close to Woodbine Airport, this property is set in a prime location. The premises include a 30,600 square foot building with a 16-foot clearance, making it suitable for a wide range of warehouse operations. Three additional buildings of 7,707, 3,600, and 4,356 square feet offer versatile spaces for various uses. The property is also equipped with a loading dock, ensuring efficient logistics. Spanning across 4.33 acres, the property is zoned for DLIM and has utilities in place, including AC Electric (480v, 3-Phase 1,200 Amp), water from Woodbine MUA, and septic system. With a fenced perimeter, your privacy and security are ensured. Don't miss this incredible investment opportunity. Explore the potential of the Woodbine Industrial Location and take advantage of its strategic location and versatile buildings. Schedule your viewing today!