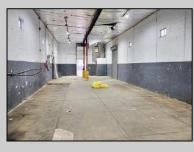

## COMMENTS

Woodbine Industrial Location Multiple Addresses, Woodbine, NJ Attention investors and business owners! Discover an incredible opportunity at the Woodbine Industrial Park. This expansive property offers a total of 46,263 square feet across four buildings, providing ample space for a variety of businesses. Located in the Industrial District, with the convenience of being close to Woodbine Airport, this property is set in a prime location. The premises include a 30,600 square foot building with a 16-foot clearance, making it suitable for a wide range of warehouse operations. Three additional buildings of 7,707, 3,600, and 4,356 square feet offer versatile spaces for various uses. The property is also equipped with a loading dock, ensuring efficient logistics. Spanning across 4.33 acres, the property is zoned for DLIM and has utilities in place, including AC Electric (480v, 3-Phase 1,200 Amp), water from Woodbine MUA, and septic system. With a fenced perimeter, your privacy and security are ensured. Don/'t miss this incredible investment opportunity. Explore the potential of the Woodbine Industrial Location and take advantage of its strategic location and versatile buildings. Schedule your viewing today!