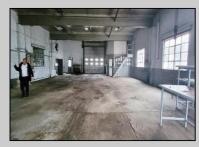

## COMMENTS

Woodbine Industrial Location Multiple Addresses, Woodbine, NJ Attention investors and business owners! Discover an incredible opportunity at the Woodbine Industrial Park. This expansive property offers a total of 46,263 square feet across four buildings, providing ample space for a variety of businesses. Located in the Industrial District, with the convenience of being close to Woodbine Airport, this property is set in a prime location. The premises include a 30,600 square foot building with a 16-foot clearance, making it suitable for a wide range of warehouse operations. Three additional buildings of 7,707, 3,600, and 4,356 square feet offer versatile spaces for various uses. The property is also equipped with a loading dock, ensuring efficient logistics. Spanning across 4.33 acres, the property is zoned for DLIM and has utilities in place, including AC Electric (480v, 3-Phase 1,200 Amp), water from Woodbine MUA, and septic system. With a fenced perimeter, your privacy and security are ensured. Don/'t miss this incredible investment opportunity. Explore the potential of the Woodbine Industrial Location and take advantage of its strategic location and versatile buildings. Schedule your viewing today!