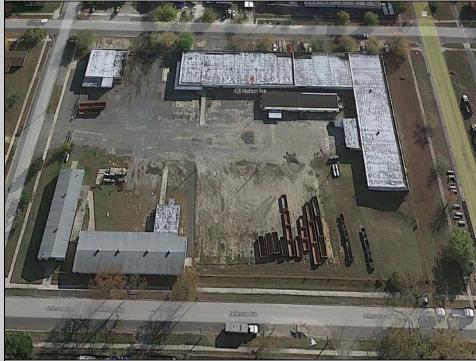

## COMMENTS

Woodbine Industrial Location Multiple Addresses, Woodbine, NJ Attention investors and business owners! Discover an incredible opportunity at the Woodbine Industrial Park. This expansive property offers a total of 46,263 square feet across four buildings, providing ample space for a variety of businesses. Located in the Industrial District, with the convenience of being close to Woodbine Airport, this property is set in a prime location. The premises include a 30,600 square foot building with a 16-foot clearance, making it suitable for a wide range of warehouse operations. Three additional buildings of 7,707, 3,600, and 4,356 square feet offer versatile spaces for various uses. The property is also equipped with a loading dock, ensuring efficient logistics. Spanning across 4.33 acres, the property is zoned for DLIM and has utilities in place, including AC Electric (480v, 3-Phase 1,200 Amp), water from Woodbine MUA, and septic system. With a fenced perimeter, your privacy and security are ensured. Don/'t miss this incredible investment opportunity. Explore the potential of the Woodbine Industrial Location and take advantage of its strategic location and versatile buildings. Schedule your viewing today!