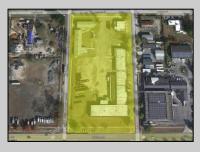

## COMMENTS

Woodbine Industrial Location Multiple Addresses, Woodbine, NJ Attention investors and business owners! Discover an incredible opportunity at the Woodbine Industrial Park. This expansive property offers a total of 46,263 square feet across four buildings, providing ample space for a variety of businesses. Located in the Industrial District, with the convenience of being close to Woodbine Airport, this property is set in a prime location. The premises include a 30,600 square foot building with a 16-foot clearance, making it suitable for a wide range of warehouse operations. Three additional buildings of 7,707, 3,600, and 4,356 square feet offer versatile spaces for various uses. The property is also equipped with a loading dock, ensuring efficient logistics. Spanning across 4.33 acres, the property is zoned for DLIM and has utilities in place, including AC Electric (480v, 3-Phase 1,200 Amp), water from Woodbine MUA, and septic system. With a fenced perimeter, your privacy and security are ensured. Don/'t miss this incredible investment opportunity. Explore the potential of the Woodbine Industrial Location and take advantage of its strategic location and versatile buildings. Schedule your viewing today!