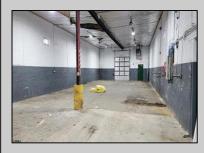

## COMMENTS

Woodbine Industrial Location Multiple Addresses, Woodbine, NJ Attention investors and business owners! Discover an incredible opportunity at the Woodbine Industrial Park. This expansive property offers a total of 46,263 square feet across four buildings, providing ample space for a variety of businesses. Located in the Industrial District, with the convenience of being close to Woodbine Airport, this property is set in a prime location. The premises include a 30,600 square foot building with a 16-foot clearance, making it suitable for a wide range of warehouse operations. Three additional buildings of 7,707, 3,600, and 4,356 square feet offer versatile spaces for various uses. The property is also equipped with a loading dock, ensuring efficient logistics. Spanning across 4.33 acres, the property is zoned for DLIM and has utilities in place, including AC Electric (480v, 3-Phase 1,200 Amp), water from Woodbine MUA, and septic system. With a fenced perimeter, your privacy and security are ensured. Don/'t miss this incredible investment opportunity. Explore the potential of the Woodbine Industrial Location and take advantage of its strategic location and versatile buildings. Schedule your viewing today!