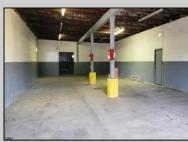

## COMMENTS

Woodbine Industrial Location Multiple Addresses, Woodbine, NJ Attention investors and business owners! Discover an incredible opportunity at the Woodbine Industrial Park. This expansive property offers a total of 46,263 square feet across four buildings, providing ample space for a variety of businesses. Located in the Industrial District, with the convenience of being close to Woodbine Airport, this property is set in a prime location. The premises include a 30,600 square foot building with a 16-foot clearance, making it suitable for a wide range of warehouse operations. Three additional buildings of 7,707, 3,600, and 4,356 square feet offer versatile spaces for various uses. The property is also equipped with a loading dock, ensuring efficient logistics. Spanning across 4.33 acres, the property is zoned for DLIM and has utilities in place, including AC Electric (480v, 3-Phase 1,200 Amp), water from Woodbine MUA, and septic system. With a fenced perimeter, your privacy and security are ensured. Don/'t miss this incredible investment opportunity. Explore the potential of the Woodbine Industrial Location and take advantage of its strategic location and versatile buildings. Schedule your viewing today!

| Exterior |  |
|----------|--|
| Block    |  |

**PROPERTY DETAILS OutsideFeatures** See Remarks

Water

ParkingGarage Other (See Remarks)

**InteriorFeatures** Other (See Remarks) Three Phase Electric

Public Septic Ask for Dave Zelinski Berger Realty Inc 1330 Bay Avenue, Ocean City Call: 609-391-1330 Email to: djz@bergerrealty.com