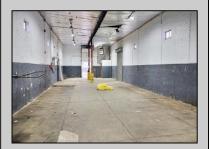

## COMMENTS

Woodbine Industrial Location Multiple Addresses, Woodbine, NJ Attention investors and business owners! Discover an incredible opportunity at the Woodbine Industrial Park. This expansive property offers a total of 46,263 square feet across four buildings, providing ample space for a variety of businesses. Located in the Industrial District, with the convenience of being close to Woodbine Airport, this property is set in a prime location. The premises include a 30,600 square foot building with a 16-foot clearance, making it suitable for a wide range of warehouse operations. Three additional buildings of 7,707, 3,600, and 4,356 square feet offer versatile spaces for various uses. The property is also equipped with a loading dock, ensuring efficient logistics. Spanning across 4.33 acres, the property is zoned for DLIM and has utilities in place, including AC Electric (480v, 3-Phase 1,200 Amp), water from Woodbine MUA, and septic system. With a fenced perimeter, your privacy and security are ensured. Don't miss this incredible investment opportunity. Explore the potential of the Woodbine Industrial Location and take advantage of its strategic location and versatile buildings. Schedule your viewing today!