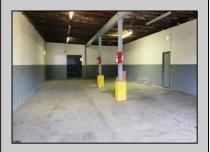

## COMMENTS

Woodbine Industrial Location Multiple Addresses, Woodbine, NJ Attention investors and business owners! Discover an incredible opportunity at the Woodbine Industrial Park. This expansive property offers a total of 46,263 square feet across four buildings, providing ample space for a variety of businesses. Located in the Industrial District, with the convenience of being close to Woodbine Airport, this property is set in a prime location. The premises include a 30,600 square foot building with a 16-foot clearance, making it suitable for a wide range of warehouse operations. Three additional buildings of 7,707, 3,600, and 4,356 square feet offer versatile spaces for various uses. The property is also equipped with a loading dock, ensuring efficient logistics. Spanning across 4.33 acres, the property is zoned for DLIM and has utilities in place, including AC Electric (480v, 3-Phase 1,200 Amp), water from Woodbine MUA, and septic system. With a fenced perimeter, your privacy and security are ensured. Don't miss this incredible investment opportunity. Explore the potential of the Woodbine Industrial Location and take advantage of its strategic location and versatile buildings. Schedule your viewing today!