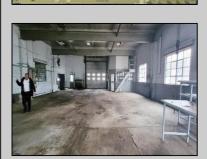

## COMMENTS

Woodbine Industrial Location Multiple Addresses, Woodbine, NJ Attention investors and business owners! Discover an incredible opportunity at the Woodbine Industrial Park. This expansive property offers a total of 46,263 square feet across four buildings, providing ample space for a variety of businesses. Located in the Industrial District, with the convenience of being close to Woodbine Airport, this property is set in a prime location. The premises include a 30,600 square foot building with a 16-foot clearance, making it suitable for a wide range of warehouse operations. Three additional buildings of 7,707, 3,600, and 4,356 square feet offer versatile spaces for various uses. The property is also equipped with a loading dock, ensuring efficient logistics. Spanning across 4.33 acres, the property is zoned for DLIM and has utilities in place, including AC Electric (480v, 3-Phase 1,200 Amp), water from Woodbine MUA, and septic system. With a fenced perimeter, your privacy and security are ensured. Don't miss this incredible investment opportunity. Explore the potential of the Woodbine Industrial Location and take advantage of its strategic location and versatile buildings. Schedule your viewing today!