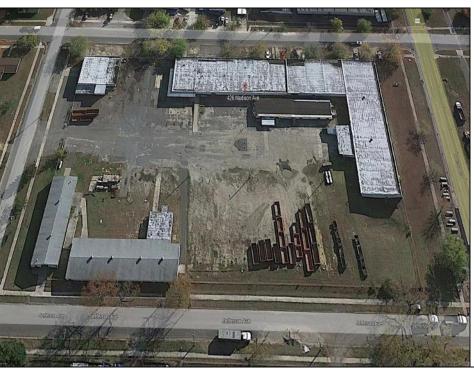

## COMMENTS

Woodbine Industrial Location Multiple Addresses, Woodbine, NJ Attention investors and business owners! Discover an incredible opportunity at the Woodbine Industrial Park. This expansive property offers a total of 46,263 square feet across four buildings, providing ample space for a variety of businesses. Located in the Industrial District, with the convenience of being close to Woodbine Airport, this property is set in a prime location. The premises include a 30,600 square foot building with a 16-foot clearance, making it suitable for a wide range of warehouse operations. Three additional buildings of 7,707, 3,600, and 4,356 square feet offer versatile spaces for various uses. The property is also equipped with a loading dock, ensuring efficient logistics. Spanning across 4.33 acres, the property is zoned for DLIM and has utilities in place, including AC Electric (480v, 3-Phase 1,200 Amp), water from Woodbine MUA, and septic system. With a fenced perimeter, your privacy and security are ensured. Don't miss this incredible investment opportunity. Explore the potential of the Woodbine Industrial Location and take advantage of its strategic location and versatile buildings. Schedule your viewing today!