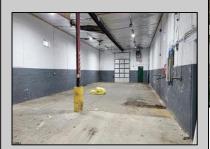

## COMMENTS

Woodbine Industrial Location Multiple Addresses, Woodbine, NJ Attention investors and business owners! Discover an incredible opportunity at the Woodbine Industrial Park. This expansive property offers a total of 46,263 square feet across four buildings, providing ample space for a variety of businesses. Located in the Industrial District, with the convenience of being close to Woodbine Airport, this property is set in a prime location. The premises include a 30,600 square foot building with a 16-foot clearance, making it suitable for a wide range of warehouse operations. Three additional buildings of 7,707, 3,600, and 4,356 square feet offer versatile spaces for various uses. The property is also equipped with a loading dock, ensuring efficient logistics. Spanning across 4.33 acres, the property is zoned for DLIM and has utilities in place, including AC Electric (480v, 3-Phase 1,200 Amp), water from Woodbine MUA, and septic system. With a fenced perimeter, your privacy and security are ensured. Don't miss this incredible investment opportunity. Explore the potential of the Woodbine Industrial Location and take advantage of its strategic location and versatile buildings. Schedule your viewing today!