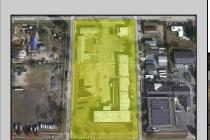

## COMMENTS

Woodbine Industrial Location Multiple Addresses, Woodbine, NJ Attention investors and business owners! Discover an incredible opportunity at the Woodbine Industrial Park. This expansive property offers a total of 46,263 square feet across four buildings, providing ample space for a variety of businesses. Located in the Industrial District, with the convenience of being close to Woodbine Airport, this property is set in a prime location. The premises include a 30,600 square foot building with a 16-foot clearance, making it suitable for a wide range of warehouse operations. Three additional buildings of 7,707, 3,600, and 4,356 square feet offer versatile spaces for various uses. The property is also equipped with a loading dock, ensuring efficient logistics. Spanning across 4.33 acres, the property is zoned for DLIM and has utilities in place, including AC Electric (480v, 3-Phase 1,200 Amp), water from Woodbine MUA, and septic system. With a fenced perimeter, your privacy and security are ensured. Don't miss this incredible investment opportunity. Explore the potential of the Woodbine Industrial Location and take advantage of its strategic location and versatile buildings. Schedule your viewing today!