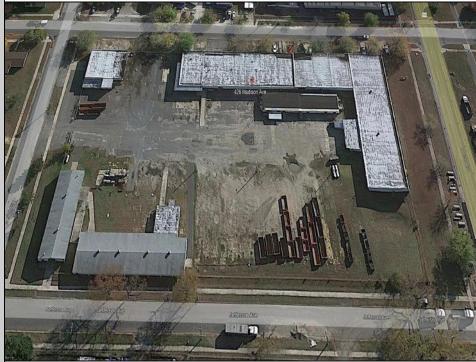

## COMMENTS

Woodbine Industrial Location Multiple Addresses, Woodbine, NJ Attention investors and business owners! Discover an incredible opportunity at the Woodbine Industrial Park. This expansive property offers a total of 46,263 square feet across four buildings, providing ample space for a variety of businesses. Located in the Industrial District, with the convenience of being close to Woodbine Airport, this property is set in a prime location. The premises include a 30,600 square foot building with a 16-foot clearance, making it suitable for a wide range of warehouse operations. Three additional buildings of 7,707, 3,600, and 4,356 square feet offer versatile spaces for various uses. The property is also equipped with a loading dock, ensuring efficient logistics. Spanning across 4.33 acres, the property is zoned for DLIM and has utilities in place, including AC Electric (480v, 3-Phase 1,200 Amp), water from Woodbine MUA, and septic system. With a fenced perimeter, your privacy and security are ensured. Don/'t miss this incredible investment opportunity. Explore the potential of the Woodbine Industrial Location and take advantage of its strategic location and versatile buildings. Schedule your viewing today!