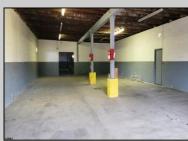

## COMMENTS

Woodbine Industrial Location Multiple Addresses, Woodbine, NJ Attention investors and business owners! Discover an incredible opportunity at the Woodbine Industrial Park. This expansive property offers a total of 46,263 square feet across four buildings, providing ample space for a variety of businesses. Located in the Industrial District, with the convenience of being close to Woodbine Airport, this property is set in a prime location. The premises include a 30,600 square foot building with a 16-foot clearance, making it suitable for a wide range of warehouse operations. Three additional buildings of 7,707, 3,600, and 4,356 square feet offer versatile spaces for various uses. The property is also equipped with a loading dock, ensuring efficient logistics. Spanning across 4.33 acres, the property is zoned for DLIM and has utilities in place, including AC Electric (480v, 3-Phase 1,200 Amp), water from Woodbine MUA, and septic system. With a fenced perimeter, your privacy and security are ensured. Don/'t miss this incredible investment opportunity. Explore the potential of the Woodbine Industrial Location and take advantage of its strategic location and versatile buildings. Schedule your viewing today!

Exterior Block

**PROPERTY DETAILS OutsideFeatures** See Remarks

ParkingGarage Other (See Remarks)

**InteriorFeatures** Other (See Remarks) Three Phase Electric

Septic Public Ask for Christopher Malinowski Berger Realty Inc 1670 Boardwalk, Ocean City Call: 609-391-0500 Email to: cma@bergerrealty.com