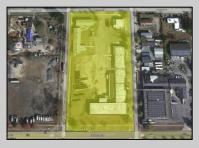

## COMMENTS

Woodbine Industrial Location Multiple Addresses, Woodbine, NJ Attention investors and business owners! Discover an incredible opportunity at the Woodbine Industrial Park. This expansive property offers a total of 46,263 square feet across four buildings, providing ample space for a variety of businesses. Located in the Industrial District, with the convenience of being close to Woodbine Airport, this property is set in a prime location. The premises include a 30,600 square foot building with a 16-foot clearance, making it suitable for a wide range of warehouse operations. Three additional buildings of 7,707, 3,600, and 4,356 square feet offer versatile spaces for various uses. The property is also equipped with a loading dock, ensuring efficient logistics. Spanning across 4.33 acres, the property is zoned for DLIM and has utilities in place, including AC Electric (480v, 3-Phase 1,200 Amp), water from Woodbine MUA, and septic system. With a fenced perimeter, your privacy and security are ensured. Don/'t miss this incredible investment opportunity. Explore the potential of the Woodbine Industrial Location and take advantage of its strategic location and versatile buildings. Schedule your viewing today!