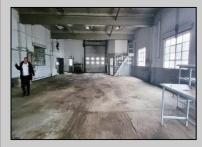

## COMMENTS

Woodbine Industrial Location Multiple Addresses, Woodbine, NJ Attention investors and business owners! Discover an incredible opportunity at the Woodbine Industrial Park. This expansive property offers a total of 46,263 square feet across four buildings, providing ample space for a variety of businesses. Located in the Industrial District, with the convenience of being close to Woodbine Airport, this property is set in a prime location. The premises include a 30,600 square foot building with a 16-foot clearance, making it suitable for a wide range of warehouse operations. Three additional buildings of 7,707, 3,600, and 4,356 square feet offer versatile spaces for various uses. The property is also equipped with a loading dock, ensuring efficient logistics. Spanning across 4.33 acres, the property is zoned for DLIM and has utilities in place, including AC Electric (480v, 3-Phase 1,200 Amp), water from Woodbine MUA, and septic system. With a fenced perimeter, your privacy and security are ensured. Don/'t miss this incredible investment opportunity. Explore the potential of the Woodbine Industrial Location and take advantage of its strategic location and versatile buildings. Schedule your viewing today!