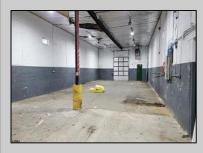

## COMMENTS

Woodbine Industrial Location Multiple Addresses, Woodbine, NJ Attention investors and business owners! Discover an incredible opportunity at the Woodbine Industrial Park. This expansive property offers a total of 46,263 square feet across four buildings, providing ample space for a variety of businesses. Located in the Industrial District, with the convenience of being close to Woodbine Airport, this property is set in a prime location. The premises include a 30,600 square foot building with a 16-foot clearance, making it suitable for a wide range of warehouse operations. Three additional buildings of 7,707, 3,600, and 4,356 square feet offer versatile spaces for various uses. The property is also equipped with a loading dock, ensuring efficient logistics. Spanning across 4.33 acres, the property is zoned for DLIM and has utilities in place, including AC Electric (480v, 3-Phase 1,200 Amp), water from Woodbine MUA, and septic system. With a fenced perimeter, your privacy and security are ensured. Don/'t miss this incredible investment opportunity. Explore the potential of the Woodbine Industrial Location and take advantage of its strategic location and versatile buildings. Schedule your viewing today!