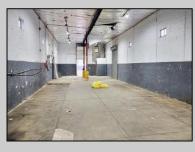

## COMMENTS

Woodbine Industrial Location Multiple Addresses, Woodbine, NJ Attention investors and business owners! Discover an incredible opportunity at the Woodbine Industrial Park. This expansive property offers a total of 46,263 square feet across four buildings, providing ample space for a variety of businesses. Located in the Industrial District, with the convenience of being close to Woodbine Airport, this property is set in a prime location. The premises include a 30,600 square foot building with a 16-foot clearance, making it suitable for a wide range of warehouse operations. Three additional buildings of 7,707, 3,600, and 4,356 square feet offer versatile spaces for various uses. The property is also equipped with a loading dock, ensuring efficient logistics. Spanning across 4.33 acres, the property is zoned for DLIM and has utilities in place, including AC Electric (480v, 3-Phase 1,200 Amp), water from Woodbine MUA, and septic system. With a fenced perimeter, your privacy and security are ensured. Don/'t miss this incredible investment opportunity. Explore the potential of the Woodbine Industrial Location and take advantage of its strategic location and versatile buildings. Schedule your viewing today!