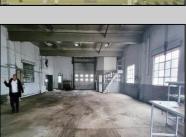

## **COMMENTS**

Woodbine Industrial Location Multiple Addresses, Woodbine, NJ Attention investors and business owners! Discover an incredible opportunity at the Woodbine Industrial Park. This expansive property offers a total of 46,263 square feet across four buildings, providing ample space for a variety of businesses. Located in the Industrial District, with the convenience of being close to Woodbine Airport, this property is set in a prime location. The premises include a 30,600 square foot building with a 16-foot clearance, making it suitable for a wide range of warehouse operations. Three additional buildings of 7,707, 3,600, and 4,356 square feet offer versatile spaces for various uses. The property is also equipped with a loading dock, ensuring efficient logistics. Spanning across 4.33 acres, the property is zoned for DLIM and has utilities in place, including AC Electric (480v, 3-Phase 1,200 Amp), water from Woodbine MUA, and septic system. With a fenced perimeter, your privacy and security are ensured. Don't miss this incredible investment opportunity. Explore the potential of the Woodbine Industrial Location and take advantage of its strategic location and versatile buildings. Schedule your viewing today!