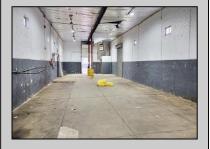

## **COMMENTS**

Woodbine Industrial Location Multiple Addresses, Woodbine, NJ Attention investors and business owners! Discover an incredible opportunity at the Woodbine Industrial Park. This expansive property offers a total of 46,263 square feet across four buildings, providing ample space for a variety of businesses. Located in the Industrial District, with the convenience of being close to Woodbine Airport, this property is set in a prime location. The premises include a 30,600 square foot building with a 16-foot clearance, making it suitable for a wide range of warehouse operations. Three additional buildings of 7,707, 3,600, and 4,356 square feet offer versatile spaces for various uses. The property is also equipped with a loading dock, ensuring efficient logistics. Spanning across 4.33 acres, the property is zoned for DLIM and has utilities in place, including AC Electric (480v, 3-Phase 1,200 Amp), water from Woodbine MUA, and septic system. With a fenced perimeter, your privacy and security are ensured. Don't miss this incredible investment opportunity. Explore the potential of the Woodbine Industrial Location and take advantage of its strategic location and versatile buildings. Schedule your viewing today!