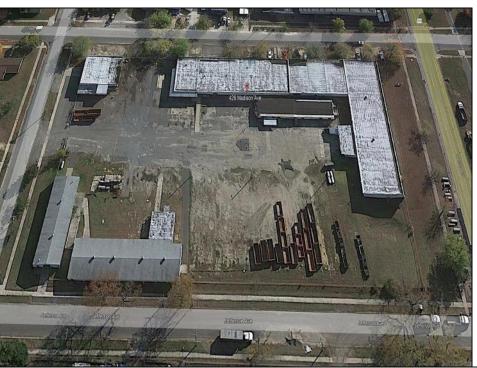

## **COMMENTS**

Woodbine Industrial Location Multiple Addresses, Woodbine, NJ Attention investors and business owners! Discover an incredible opportunity at the Woodbine Industrial Park. This expansive property offers a total of 46,263 square feet across four buildings, providing ample space for a variety of businesses. Located in the Industrial District, with the convenience of being close to Woodbine Airport, this property is set in a prime location. The premises include a 30,600 square foot building with a 16-foot clearance, making it suitable for a wide range of warehouse operations. Three additional buildings of 7,707, 3,600, and 4,356 square feet offer versatile spaces for various uses. The property is also equipped with a loading dock, ensuring efficient logistics. Spanning across 4.33 acres, the property is zoned for DLIM and has utilities in place, including AC Electric (480v, 3-Phase 1,200 Amp), water from Woodbine MUA, and septic system. With a fenced perimeter, your privacy and security are ensured. Don't miss this incredible investment opportunity. Explore the potential of the Woodbine Industrial Location and take advantage of its strategic location and versatile buildings. Schedule your viewing today!