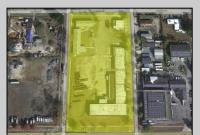

## **COMMENTS**

Woodbine Industrial Location Multiple Addresses, Woodbine, NJ Attention investors and business owners! Discover an incredible opportunity at the Woodbine Industrial Park. This expansive property offers a total of 46,263 square feet across four buildings, providing ample space for a variety of businesses. Located in the Industrial District, with the convenience of being close to Woodbine Airport, this property is set in a prime location. The premises include a 30,600 square foot building with a 16-foot clearance, making it suitable for a wide range of warehouse operations. Three additional buildings of 7,707, 3,600, and 4,356 square feet offer versatile spaces for various uses. The property is also equipped with a loading dock, ensuring efficient logistics. Spanning across 4.33 acres, the property is zoned for DLIM and has utilities in place, including AC Electric (480v, 3-Phase 1,200 Amp), water from Woodbine MUA, and septic system. With a fenced perimeter, your privacy and security are ensured. Don't miss this incredible investment opportunity. Explore the potential of the Woodbine Industrial Location and take advantage of its strategic location and versatile buildings. Schedule your viewing today!