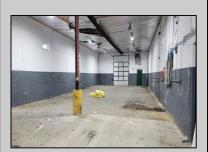

## **COMMENTS**

Woodbine Industrial Location Multiple Addresses, Woodbine, NJ Attention investors and business owners! Discover an incredible opportunity at the Woodbine Industrial Park. This expansive property offers a total of 46,263 square feet across four buildings, providing ample space for a variety of businesses. Located in the Industrial District, with the convenience of being close to Woodbine Airport, this property is set in a prime location. The premises include a 30,600 square foot building with a 16-foot clearance, making it suitable for a wide range of warehouse operations. Three additional buildings of 7,707, 3,600, and 4,356 square feet offer versatile spaces for various uses. The property is also equipped with a loading dock, ensuring efficient logistics. Spanning across 4.33 acres, the property is zoned for DLIM and has utilities in place, including AC Electric (480v, 3-Phase 1,200 Amp), water from Woodbine MUA, and septic system. With a fenced perimeter, your privacy and security are ensured. Don't miss this incredible investment opportunity. Explore the potential of the Woodbine Industrial Location and take advantage of its strategic location and versatile buildings. Schedule your viewing today!