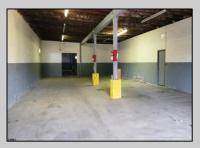

## **COMMENTS**

Woodbine Industrial Location Multiple Addresses, Woodbine, NJ Attention investors and business owners! Discover an incredible opportunity at the Woodbine Industrial Park. This expansive property offers a total of 46,263 square feet across four buildings, providing ample space for a variety of businesses. Located in the Industrial District, with the convenience of being close to Woodbine Airport, this property is set in a prime location. The premises include a 30,600 square foot building with a 16-foot clearance, making it suitable for a wide range of warehouse operations. Three additional buildings of 7,707, 3,600, and 4,356 square feet offer versatile spaces for various uses. The property is also equipped with a loading dock, ensuring efficient logistics. Spanning across 4.33 acres, the property is zoned for DLIM and has utilities in place, including AC Electric (480v, 3-Phase 1,200 Amp), water from Woodbine MUA, and septic system. With a fenced perimeter, your privacy and security are ensured. Don't miss this incredible investment opportunity. Explore the potential of the Woodbine Industrial Location and take advantage of its strategic location and versatile buildings. Schedule your viewing today!