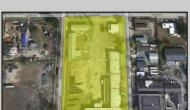

## **COMMENTS**

Woodbine Industrial Location Multiple Addresses, Woodbine, NJ Attention investors and business owners! Discover an incredible opportunity at the Woodbine Industrial Park. This expansive property offers a total of 46,263 square feet across four buildings, providing ample space for a variety of businesses. Located in the Industrial District, with the convenience of being close to Woodbine Airport, this property is set in a prime location. The premises include a 30,600 square foot building with a 16-foot clearance, making it suitable for a wide range of warehouse operations. Three additional buildings of 7,707, 3,600, and 4,356 square feet offer versatile spaces for various uses. The property is also equipped with a loading dock, ensuring efficient logistics. Spanning across 4.33 acres, the property is zoned for DLIM and has utilities in place, including AC Electric (480v, 3-Phase 1,200 Amp), water from Woodbine MUA, and septic system. With a fenced perimeter, your privacy and security are ensured. Don\'t miss this incredible investment opportunity. Explore the potential of the Woodbine Industrial Location and take advantage of its strategic location and versatile buildings. Schedule your viewing today!