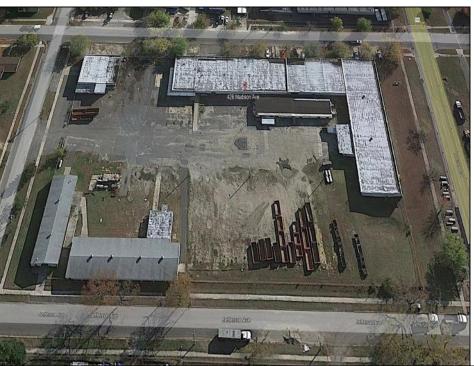

## **COMMENTS**

Woodbine Industrial Location Multiple Addresses, Woodbine, NJ Attention investors and business owners! Discover an incredible opportunity at the Woodbine Industrial Park. This expansive property offers a total of 46,263 square feet across four buildings, providing ample space for a variety of businesses. Located in the Industrial District, with the convenience of being close to Woodbine Airport, this property is set in a prime location. The premises include a 30,600 square foot building with a 16-foot clearance, making it suitable for a wide range of warehouse operations. Three additional buildings of 7,707, 3,600, and 4,356 square feet offer versatile spaces for various uses. The property is also equipped with a loading dock, ensuring efficient logistics. Spanning across 4.33 acres, the property is zoned for DLIM and has utilities in place, including AC Electric (480v, 3-Phase 1,200 Amp), water from Woodbine MUA, and septic system. With a fenced perimeter, your privacy and security are ensured. Don\'t miss this incredible investment opportunity. Explore the potential of the Woodbine Industrial Location and take advantage of its strategic location and versatile buildings. Schedule your viewing today!