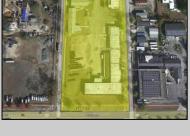

## **COMMENTS**

Woodbine Industrial Location Multiple Addresses, Woodbine, NJ Attention investors and business owners! Discover an incredible opportunity at the Woodbine Industrial Park. This expansive property offers a total of 46,263 square feet across four buildings, providing ample space for a variety of businesses. Located in the Industrial District, with the convenience of being close to Woodbine Airport, this property is set in a prime location. The premises include a 30,600 square foot building with a 16-foot clearance, making it suitable for a wide range of warehouse operations. Three additional buildings of 7,707, 3,600, and 4,356 square feet offer versatile spaces for various uses. The property is also equipped with a loading dock, ensuring efficient logistics. Spanning across 4.33 acres, the property is zoned for DLIM and has utilities in place, including AC Electric (480v, 3-Phase 1,200 Amp), water from Woodbine MUA, and septic system. With a fenced perimeter, your privacy and security are ensured. Don\'t miss this incredible investment opportunity. Explore the potential of the Woodbine Industrial Location and take advantage of its strategic location and versatile buildings. Schedule your viewing today!