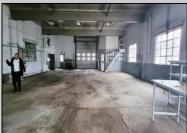

## **COMMENTS**

Woodbine Industrial Location Multiple Addresses, Woodbine, NJ Attention investors and business owners! Discover an incredible opportunity at the Woodbine Industrial Park. This expansive property offers a total of 46,263 square feet across four buildings, providing ample space for a variety of businesses. Located in the Industrial District, with the convenience of being close to Woodbine Airport, this property is set in a prime location. The premises include a 30,600 square foot building with a 16-foot clearance, making it suitable for a wide range of warehouse operations. Three additional buildings of 7,707, 3,600, and 4,356 square feet offer versatile spaces for various uses. The property is also equipped with a loading dock, ensuring efficient logistics. Spanning across 4.33 acres, the property is zoned for DLIM and has utilities in place, including AC Electric (480v, 3-Phase 1,200 Amp), water from Woodbine MUA, and septic system. With a fenced perimeter, your privacy and security are ensured. Don\'t miss this incredible investment opportunity. Explore the potential of the Woodbine Industrial Location and take advantage of its strategic location and versatile buildings. Schedule your viewing today!