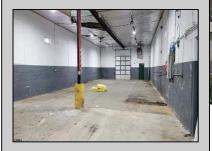

## **COMMENTS**

Woodbine Industrial Location Multiple Addresses, Woodbine, NJ Attention investors and business owners! Discover an incredible opportunity at the Woodbine Industrial Park. This expansive property offers a total of 46,263 square feet across four buildings, providing ample space for a variety of businesses. Located in the Industrial District, with the convenience of being close to Woodbine Airport, this property is set in a prime location. The premises include a 30,600 square foot building with a 16-foot clearance, making it suitable for a wide range of warehouse operations. Three additional buildings of 7,707, 3,600, and 4,356 square feet offer versatile spaces for various uses. The property is also equipped with a loading dock, ensuring efficient logistics. Spanning across 4.33 acres, the property is zoned for DLIM and has utilities in place, including AC Electric (480v, 3-Phase 1,200 Amp), water from Woodbine MUA, and septic system. With a fenced perimeter, your privacy and security are ensured. Don\'t miss this incredible investment opportunity. Explore the potential of the Woodbine Industrial Location and take advantage of its strategic location and versatile buildings. Schedule your viewing today!