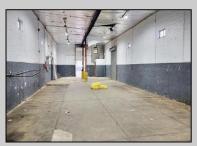

## **COMMENTS**

Woodbine Industrial Location Multiple Addresses, Woodbine, NJ Attention investors and business owners! Discover an incredible opportunity at the Woodbine Industrial Park. This expansive property offers a total of 46,263 square feet across four buildings, providing ample space for a variety of businesses. Located in the Industrial District, with the convenience of being close to Woodbine Airport, this property is set in a prime location. The premises include a 30,600 square foot building with a 16-foot clearance, making it suitable for a wide range of warehouse operations. Three additional buildings of 7,707, 3,600, and 4,356 square feet offer versatile spaces for various uses. The property is also equipped with a loading dock, ensuring efficient logistics. Spanning across 4.33 acres, the property is zoned for DLIM and has utilities in place, including AC Electric (480v, 3-Phase 1,200 Amp), water from Woodbine MUA, and septic system. With a fenced perimeter, your privacy and security are ensured. Don\'t miss this incredible investment opportunity. Explore the potential of the Woodbine Industrial Location and take advantage of its strategic location and versatile buildings. Schedule your viewing today!