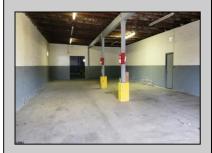

## **COMMENTS**

Woodbine Industrial Location Multiple Addresses, Woodbine, NJ Attention investors and business owners! Discover an incredible opportunity at the Woodbine Industrial Park. This expansive property offers a total of 46,263 square feet across four buildings, providing ample space for a variety of businesses. Located in the Industrial District, with the convenience of being close to Woodbine Airport, this property is set in a prime location. The premises include a 30,600 square foot building with a 16-foot clearance, making it suitable for a wide range of warehouse operations. Three additional buildings of 7,707, 3,600, and 4,356 square feet offer versatile spaces for various uses. The property is also equipped with a loading dock, ensuring efficient logistics. Spanning across 4.33 acres, the property is zoned for DLIM and has utilities in place, including AC Electric (480v, 3-Phase 1,200 Amp), water from Woodbine MUA, and septic system. With a fenced perimeter, your privacy and security are ensured. Don\'t miss this incredible investment opportunity. Explore the potential of the Woodbine Industrial Location and take advantage of its strategic location and versatile buildings. Schedule your viewing today!