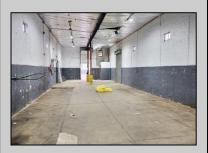

## **COMMENTS**

Woodbine Industrial Location Multiple Addresses, Woodbine, NJ Attention investors and business owners! Discover an incredible opportunity at the Woodbine Industrial Park. This expansive property offers a total of 46,263 square feet across four buildings, providing ample space for a variety of businesses. Located in the Industrial District, with the convenience of being close to Woodbine Airport, this property is set in a prime location. The premises include a 30,600 square foot building with a 16-foot clearance, making it suitable for a wide range of warehouse operations. Three additional buildings of 7,707, 3,600, and 4,356 square feet offer versatile spaces for various uses. The property is also equipped with a loading dock, ensuring efficient logistics. Spanning across 4.33 acres, the property is zoned for DLIM and has utilities in place, including AC Electric (480v, 3-Phase 1,200 Amp), water from Woodbine MUA, and septic system. With a fenced perimeter, your privacy and security are ensured. Don\'t miss this incredible investment opportunity. Explore the potential of the Woodbine Industrial Location and take advantage of its strategic location and versatile buildings. Schedule your viewing today!