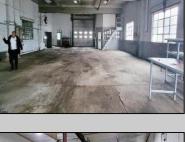

## **COMMENTS**

Woodbine Industrial Location Multiple Addresses, Woodbine, NJ Attention investors and business owners! Discover an incredible opportunity at the Woodbine Industrial Park. This expansive property offers a total of 46,263 square feet across four buildings, providing ample space for a variety of businesses. Located in the Industrial District, with the convenience of being close to Woodbine Airport, this property is set in a prime location. The premises include a 30,600 square foot building with a 16-foot clearance, making it suitable for a wide range of warehouse operations. Three additional buildings of 7,707, 3,600, and 4,356 square feet offer versatile spaces for various uses. The property is also equipped with a loading dock, ensuring efficient logistics. Spanning across 4.33 acres, the property is zoned for DLIM and has utilities in place, including AC Electric (480v, 3-Phase 1,200 Amp), water from Woodbine MUA, and septic system. With a fenced perimeter, your privacy and security are ensured. Don\'t miss this incredible investment opportunity. Explore the potential of the Woodbine Industrial Location and take advantage of its strategic location and versatile buildings. Schedule your viewing today!