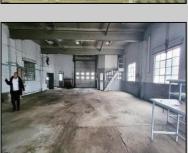

## **COMMENTS**

Woodbine Industrial Location Multiple Addresses, Woodbine, NJ Attention investors and business owners! Discover an incredible opportunity at the Woodbine Industrial Park. This expansive property offers a total of 46,263 square feet across four buildings, providing ample space for a variety of businesses. Located in the Industrial District, with the convenience of being close to Woodbine Airport, this property is set in a prime location. The premises include a 30,600 square foot building with a 16-foot clearance, making it suitable for a wide range of warehouse operations. Three additional buildings of 7,707, 3,600, and 4,356 square feet offer versatile spaces for various uses. The property is also equipped with a loading dock, ensuring efficient logistics. Spanning across 4.33 acres, the property is zoned for DLIM and has utilities in place, including AC Electric (480v, 3-Phase 1,200 Amp), water from Woodbine MUA, and septic system. With a fenced perimeter, your privacy and security are ensured. Don\'t miss this incredible investment opportunity. Explore the potential of the Woodbine Industrial Location and take advantage of its strategic location and versatile buildings. Schedule your viewing today!