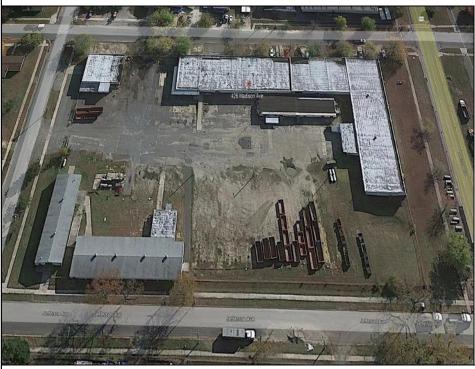

## **COMMENTS**

Woodbine Industrial Location Multiple Addresses, Woodbine, NJ Attention investors and business owners! Discover an incredible opportunity at the Woodbine Industrial Park. This expansive property offers a total of 46,263 square feet across four buildings, providing ample space for a variety of businesses. Located in the Industrial District, with the convenience of being close to Woodbine Airport, this property is set in a prime location. The premises include a 30,600 square foot building with a 16-foot clearance, making it suitable for a wide range of warehouse operations. Three additional buildings of 7,707, 3,600, and 4,356 square feet offer versatile spaces for various uses. The property is also equipped with a loading dock, ensuring efficient logistics. Spanning across 4.33 acres, the property is zoned for DLIM and has utilities in place, including AC Electric (480v, 3-Phase 1,200 Amp), water from Woodbine MUA, and septic system. With a fenced perimeter, your privacy and security are ensured. Don\'t miss this incredible investment opportunity. Explore the potential of the Woodbine Industrial Location and take advantage of its strategic location and versatile buildings. Schedule your viewing today!