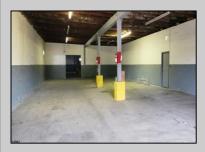

## **COMMENTS**

Woodbine Industrial Location Multiple Addresses, Woodbine, NJ Attention investors and business owners! Discover an incredible opportunity at the Woodbine Industrial Park. This expansive property offers a total of 46,263 square feet across four buildings, providing ample space for a variety of businesses. Located in the Industrial District, with the convenience of being close to Woodbine Airport, this property is set in a prime location. The premises include a 30,600 square foot building with a 16-foot clearance, making it suitable for a wide range of warehouse operations. Three additional buildings of 7,707, 3,600, and 4,356 square feet offer versatile spaces for various uses. The property is also equipped with a loading dock, ensuring efficient logistics. Spanning across 4.33 acres, the property is zoned for DLIM and has utilities in place, including AC Electric (480v, 3-Phase 1,200 Amp), water from Woodbine MUA, and septic system. With a fenced perimeter, your privacy and security are ensured. Don\'t miss this incredible investment opportunity. Explore the potential of the Woodbine Industrial Location and take advantage of its strategic location and versatile buildings. Schedule your viewing today!