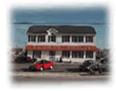

## **COMMENTS**

Woodbine Industrial Location Multiple Addresses, Woodbine, NJ Attention investors and business owners! Discover an incredible opportunity at the Woodbine Industrial Park. This expansive property offers a total of 46,263 square feet across four buildings, providing ample space for a variety of businesses. Located in the Industrial District, with the convenience of being close to Woodbine Airport, this property is set in a prime location. The premises include a 30,600 square foot building with a 16-foot clearance, making it suitable for a wide range of warehouse operations. Three additional buildings of 7,707, 3,600, and 4,356 square feet offer versatile spaces for various uses. The property is also equipped with a loading dock, ensuring efficient logistics. Spanning across 4.33 acres, the property is zoned for DLIM and has utilities in place, including AC Electric (480v, 3-Phase 1,200 Amp), water from Woodbine MUA, and septic system. With a fenced perimeter, your privacy and security are ensured. Don\'t miss this incredible investment opportunity. Explore the potential of the Woodbine Industrial Location and take advantage of its strategic location and versatile buildings. Schedule your viewing today!