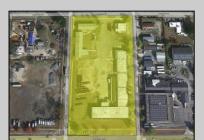

## **COMMENTS**

Woodbine Industrial Location Multiple Addresses, Woodbine, NJ Attention investors and business owners! Discover an incredible opportunity at the Woodbine Industrial Park. This expansive property offers a total of 46,263 square feet across four buildings, providing ample space for a variety of businesses. Located in the Industrial District, with the convenience of being close to Woodbine Airport, this property is set in a prime location. The premises include a 30,600 square foot building with a 16-foot clearance, making it suitable for a wide range of warehouse operations. Three additional buildings of 7,707, 3,600, and 4,356 square feet offer versatile spaces for various uses. The property is also equipped with a loading dock, ensuring efficient logistics. Spanning across 4.33 acres, the property is zoned for DLIM and has utilities in place, including AC Electric (480v, 3-Phase 1,200 Amp), water from Woodbine MUA, and septic system. With a fenced perimeter, your privacy and security are ensured. Don\'t miss this incredible investment opportunity. Explore the potential of the Woodbine Industrial Location and take advantage of its strategic location and versatile buildings. Schedule your viewing today!