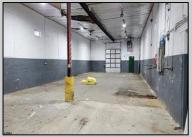

## **COMMENTS**

Woodbine Industrial Location Multiple Addresses, Woodbine, NJ Attention investors and business owners! Discover an incredible opportunity at the Woodbine Industrial Park. This expansive property offers a total of 46,263 square feet across four buildings, providing ample space for a variety of businesses. Located in the Industrial District, with the convenience of being close to Woodbine Airport, this property is set in a prime location. The premises include a 30,600 square foot building with a 16-foot clearance, making it suitable for a wide range of warehouse operations. Three additional buildings of 7,707, 3,600, and 4,356 square feet offer versatile spaces for various uses. The property is also equipped with a loading dock, ensuring efficient logistics. Spanning across 4.33 acres, the property is zoned for DLIM and has utilities in place, including AC Electric (480v, 3-Phase 1,200 Amp), water from Woodbine MUA, and septic system. With a fenced perimeter, your privacy and security are ensured. Don\'t miss this incredible investment opportunity. Explore the potential of the Woodbine Industrial Location and take advantage of its strategic location and versatile buildings. Schedule your viewing today!