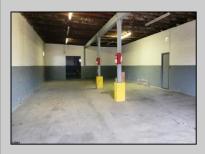

## **COMMENTS**

Woodbine Industrial Location Multiple Addresses, Woodbine, NJ Attention investors and business owners! Discover an incredible opportunity at the Woodbine Industrial Park. This expansive property offers a total of 46,263 square feet across four buildings, providing ample space for a variety of businesses. Located in the Industrial District, with the convenience of being close to Woodbine Airport, this property is set in a prime location. The premises include a 30,600 square foot building with a 16-foot clearance, making it suitable for a wide range of warehouse operations. Three additional buildings of 7,707, 3,600, and 4,356 square feet offer versatile spaces for various uses. The property is also equipped with a loading dock, ensuring efficient logistics. Spanning across 4.33 acres, the property is zoned for DLIM and has utilities in place, including AC Electric (480v, 3-Phase 1,200 Amp), water from Woodbine MUA, and septic system. With a fenced perimeter, your privacy and security are ensured. Don't miss this incredible investment opportunity. Explore the potential of the Woodbine Industrial Location and take advantage of its strategic location and versatile buildings. Schedule your viewing today!