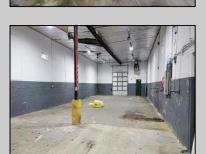

## **COMMENTS**

Woodbine Industrial Location Multiple Addresses, Woodbine, NJ Attention investors and business owners! Discover an incredible opportunity at the Woodbine Industrial Park. This expansive property offers a total of 46,263 square feet across four buildings, providing ample space for a variety of businesses. Located in the Industrial District, with the convenience of being close to Woodbine Airport, this property is set in a prime location. The premises include a 30,600 square foot building with a 16-foot clearance, making it suitable for a wide range of warehouse operations. Three additional buildings of 7,707, 3,600, and 4,356 square feet offer versatile spaces for various uses. The property is also equipped with a loading dock, ensuring efficient logistics. Spanning across 4.33 acres, the property is zoned for DLIM and has utilities in place, including AC Electric (480v, 3-Phase 1,200 Amp), water from Woodbine MUA, and septic system. With a fenced perimeter, your privacy and security are ensured. Don't miss this incredible investment opportunity. Explore the potential of the Woodbine Industrial Location and take advantage of its strategic location and versatile buildings. Schedule your viewing today!