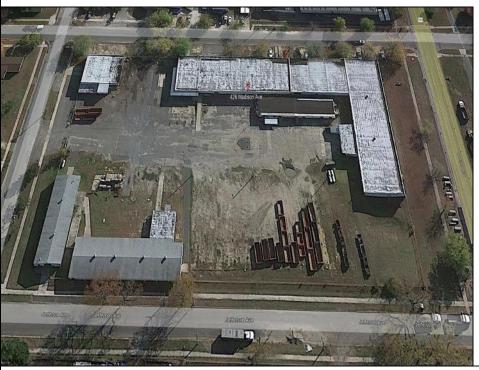

## **COMMENTS**

Woodbine Industrial Location Multiple Addresses, Woodbine, NJ Attention investors and business owners! Discover an incredible opportunity at the Woodbine Industrial Park. This expansive property offers a total of 46,263 square feet across four buildings, providing ample space for a variety of businesses. Located in the Industrial District, with the convenience of being close to Woodbine Airport, this property is set in a prime location. The premises include a 30,600 square foot building with a 16-foot clearance, making it suitable for a wide range of warehouse operations. Three additional buildings of 7,707, 3,600, and 4,356 square feet offer versatile spaces for various uses. The property is also equipped with a loading dock, ensuring efficient logistics. Spanning across 4.33 acres, the property is zoned for DLIM and has utilities in place, including AC Electric (480v, 3-Phase 1,200 Amp), water from Woodbine MUA, and septic system. With a fenced perimeter, your privacy and security are ensured. Don't miss this incredible investment opportunity. Explore the potential of the Woodbine Industrial Location and take advantage of its strategic location and versatile buildings. Schedule your viewing today!