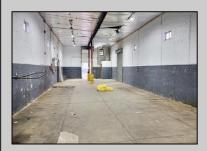

## **COMMENTS**

Woodbine Industrial Location Multiple Addresses, Woodbine, NJ Attention investors and business owners! Discover an incredible opportunity at the Woodbine Industrial Park. This expansive property offers a total of 46,263 square feet across four buildings, providing ample space for a variety of businesses. Located in the Industrial District, with the convenience of being close to Woodbine Airport, this property is set in a prime location. The premises include a 30,600 square foot building with a 16-foot clearance, making it suitable for a wide range of warehouse operations. Three additional buildings of 7,707, 3,600, and 4,356 square feet offer versatile spaces for various uses. The property is also equipped with a loading dock, ensuring efficient logistics. Spanning across 4.33 acres, the property is zoned for DLIM and has utilities in place, including AC Electric (480v, 3-Phase 1,200 Amp), water from Woodbine MUA, and septic system. With a fenced perimeter, your privacy and security are ensured. Don't miss this incredible investment opportunity. Explore the potential of the Woodbine Industrial Location and take advantage of its strategic location and versatile buildings. Schedule your viewing today!