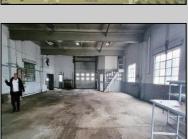

## **COMMENTS**

Woodbine Industrial Location Multiple Addresses, Woodbine, NJ Attention investors and business owners! Discover an incredible opportunity at the Woodbine Industrial Park. This expansive property offers a total of 46,263 square feet across four buildings, providing ample space for a variety of businesses. Located in the Industrial District, with the convenience of being close to Woodbine Airport, this property is set in a prime location. The premises include a 30,600 square foot building with a 16-foot clearance, making it suitable for a wide range of warehouse operations. Three additional buildings of 7,707, 3,600, and 4,356 square feet offer versatile spaces for various uses. The property is also equipped with a loading dock, ensuring efficient logistics. Spanning across 4.33 acres, the property is zoned for DLIM and has utilities in place, including AC Electric (480v, 3-Phase 1,200 Amp), water from Woodbine MUA, and septic system. With a fenced perimeter, your privacy and security are ensured. Don't miss this incredible investment opportunity. Explore the potential of the Woodbine Industrial Location and take advantage of its strategic location and versatile buildings. Schedule your viewing today!