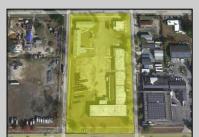

## **COMMENTS**

Woodbine Industrial Location Multiple Addresses, Woodbine, NJ Attention investors and business owners! Discover an incredible opportunity at the Woodbine Industrial Park. This expansive property offers a total of 46,263 square feet across four buildings, providing ample space for a variety of businesses. Located in the Industrial District, with the convenience of being close to Woodbine Airport, this property is set in a prime location. The premises include a 30,600 square foot building with a 16-foot clearance, making it suitable for a wide range of warehouse operations. Three additional buildings of 7,707, 3,600, and 4,356 square feet offer versatile spaces for various uses. The property is also equipped with a loading dock, ensuring efficient logistics. Spanning across 4.33 acres, the property is zoned for DLIM and has utilities in place, including AC Electric (480v, 3-Phase 1,200 Amp), water from Woodbine MUA, and septic system. With a fenced perimeter, your privacy and security are ensured. Don't miss this incredible investment opportunity. Explore the potential of the Woodbine Industrial Location and take advantage of its strategic location and versatile buildings. Schedule your viewing today!