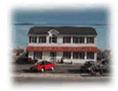

## **COMMENTS**

Woodbine Industrial Location Multiple Addresses, Woodbine, NJ Attention investors and business owners! Discover an incredible opportunity at the Woodbine Industrial Park. This expansive property offers a total of 46,263 square feet across four buildings, providing ample space for a variety of businesses. Located in the Industrial District, with the convenience of being close to Woodbine Airport, this property is set in a prime location. The premises include a 30,600 square foot building with a 16-foot clearance, making it suitable for a wide range of warehouse operations. Three additional buildings of 7,707, 3,600, and 4,356 square feet offer versatile spaces for various uses. The property is also equipped with a loading dock, ensuring efficient logistics. Spanning across 4.33 acres, the property is zoned for DLIM and has utilities in place, including AC Electric (480v, 3-Phase 1,200 Amp), water from Woodbine MUA, and septic system. With a fenced perimeter, your privacy and security are ensured. Don't miss this incredible investment opportunity. Explore the potential of the Woodbine Industrial Location and take advantage of its strategic location and versatile buildings. Schedule your viewing today!