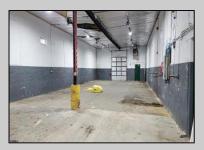

## **COMMENTS**

Woodbine Industrial Location Multiple Addresses, Woodbine, NJ Attention investors and business owners! Discover an incredible opportunity at the Woodbine Industrial Park. This expansive property offers a total of 46,263 square feet across four buildings, providing ample space for a variety of businesses. Located in the Industrial District, with the convenience of being close to Woodbine Airport, this property is set in a prime location. The premises include a 30,600 square foot building with a 16-foot clearance, making it suitable for a wide range of warehouse operations. Three additional buildings of 7,707, 3,600, and 4,356 square feet offer versatile spaces for various uses. The property is also equipped with a loading dock, ensuring efficient logistics. Spanning across 4.33 acres, the property is zoned for DLIM and has utilities in place, including AC Electric (480v, 3-Phase 1,200 Amp), water from Woodbine MUA, and septic system. With a fenced perimeter, your privacy and security are ensured. Don't miss this incredible investment opportunity. Explore the potential of the Woodbine Industrial Location and take advantage of its strategic location and versatile buildings. Schedule your viewing today!