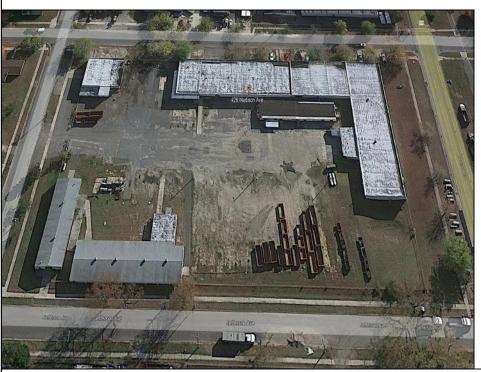

## **COMMENTS**

Woodbine Industrial Location Multiple Addresses, Woodbine, NJ Attention investors and business owners! Discover an incredible opportunity at the Woodbine Industrial Park. This expansive property offers a total of 46,263 square feet across four buildings, providing ample space for a variety of businesses. Located in the Industrial District, with the convenience of being close to Woodbine Airport, this property is set in a prime location. The premises include a 30,600 square foot building with a 16-foot clearance, making it suitable for a wide range of warehouse operations. Three additional buildings of 7,707, 3,600, and 4,356 square feet offer versatile spaces for various uses. The property is also equipped with a loading dock, ensuring efficient logistics. Spanning across 4.33 acres, the property is zoned for DLIM and has utilities in place, including AC Electric (480v, 3-Phase 1,200 Amp), water from Woodbine MUA, and septic system. With a fenced perimeter, your privacy and security are ensured. Don't miss this incredible investment opportunity. Explore the potential of the Woodbine Industrial Location and take advantage of its strategic location and versatile buildings. Schedule your viewing today!