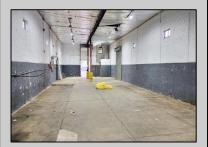

## **COMMENTS**

Woodbine Industrial Location Multiple Addresses, Woodbine, NJ Attention investors and business owners! Discover an incredible opportunity at the Woodbine Industrial Park. This expansive property offers a total of 46,263 square feet across four buildings, providing ample space for a variety of businesses. Located in the Industrial District, with the convenience of being close to Woodbine Airport, this property is set in a prime location. The premises include a 30,600 square foot building with a 16-foot clearance, making it suitable for a wide range of warehouse operations. Three additional buildings of 7,707, 3,600, and 4,356 square feet offer versatile spaces for various uses. The property is also equipped with a loading dock, ensuring efficient logistics. Spanning across 4.33 acres, the property is zoned for DLIM and has utilities in place, including AC Electric (480v, 3-Phase 1,200 Amp), water from Woodbine MUA, and septic system. With a fenced perimeter, your privacy and security are ensured. Don't miss this incredible investment opportunity. Explore the potential of the Woodbine Industrial Location and take advantage of its strategic location and versatile buildings. Schedule your viewing today!