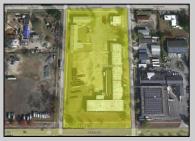

## **COMMENTS**

Woodbine Industrial Location Multiple Addresses, Woodbine, NJ Attention investors and business owners! Discover an incredible opportunity at the Woodbine Industrial Park. This expansive property offers a total of 46,263 square feet across four buildings, providing ample space for a variety of businesses. Located in the Industrial District, with the convenience of being close to Woodbine Airport, this property is set in a prime location. The premises include a 30,600 square foot building with a 16-foot clearance, making it suitable for a wide range of warehouse operations. Three additional buildings of 7,707, 3,600, and 4,356 square feet offer versatile spaces for various uses. The property is also equipped with a loading dock, ensuring efficient logistics. Spanning across 4.33 acres, the property is zoned for DLIM and has utilities in place, including AC Electric (480v, 3-Phase 1,200 Amp), water from Woodbine MUA, and septic system. With a fenced perimeter, your privacy and security are ensured. Don't miss this incredible investment opportunity. Explore the potential of the Woodbine Industrial Location and take advantage of its strategic location and versatile buildings. Schedule your viewing today!