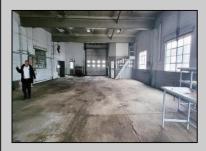

## **COMMENTS**

Woodbine Industrial Location Multiple Addresses, Woodbine, NJ Attention investors and business owners! Discover an incredible opportunity at the Woodbine Industrial Park. This expansive property offers a total of 46,263 square feet across four buildings, providing ample space for a variety of businesses. Located in the Industrial District, with the convenience of being close to Woodbine Airport, this property is set in a prime location. The premises include a 30,600 square foot building with a 16-foot clearance, making it suitable for a wide range of warehouse operations. Three additional buildings of 7,707, 3,600, and 4,356 square feet offer versatile spaces for various uses. The property is also equipped with a loading dock, ensuring efficient logistics. Spanning across 4.33 acres, the property is zoned for DLIM and has utilities in place, including AC Electric (480v, 3-Phase 1,200 Amp), water from Woodbine MUA, and septic system. With a fenced perimeter, your privacy and security are ensured. Don't miss this incredible investment opportunity. Explore the potential of the Woodbine Industrial Location and take advantage of its strategic location and versatile buildings. Schedule your viewing today!