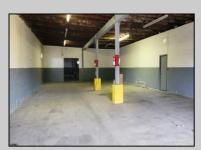

## **COMMENTS**

Woodbine Industrial Location Multiple Addresses, Woodbine, NJ Attention investors and business owners! Discover an incredible opportunity at the Woodbine Industrial Park. This expansive property offers a total of 46,263 square feet across four buildings, providing ample space for a variety of businesses. Located in the Industrial District, with the convenience of being close to Woodbine Airport, this property is set in a prime location. The premises include a 30,600 square foot building with a 16-foot clearance, making it suitable for a wide range of warehouse operations. Three additional buildings of 7,707, 3,600, and 4,356 square feet offer versatile spaces for various uses. The property is also equipped with a loading dock, ensuring efficient logistics. Spanning across 4.33 acres, the property is zoned for DLIM and has utilities in place, including AC Electric (480v, 3-Phase 1,200 Amp), water from Woodbine MUA, and septic system. With a fenced perimeter, your privacy and security are ensured. Don't miss this incredible investment opportunity. Explore the potential of the Woodbine Industrial Location and take advantage of its strategic location and versatile buildings. Schedule your viewing today!