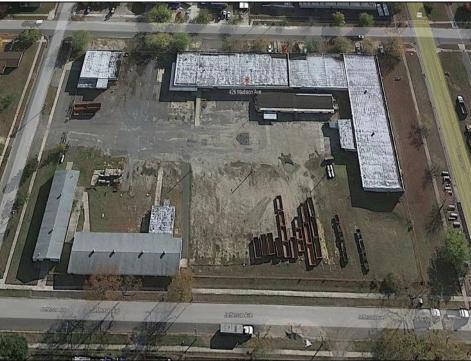

## COMMENTS

Woodbine Industrial Location Multiple Addresses, Woodbine, NJ Attention investors and business owners! Discover an incredible opportunity at the Woodbine Industrial Park. This expansive property offers a total of 46,263 square feet across four buildings, providing ample space for a variety of businesses. Located in the Industrial District, with the convenience of being close to Woodbine Airport, this property is set in a prime location. The premises include a 30,600 square foot building with a 16-foot clearance, making it suitable for a wide range of warehouse operations. Three additional buildings of 7,707, 3,600, and 4,356 square feet offer versatile spaces for various uses. The property is also equipped with a loading dock, ensuring efficient logistics. Spanning across 4.33 acres, the property is zoned for DLIM and has utilities in place, including AC Electric (480v, 3-Phase 1,200 Amp), water from Woodbine MUA, and septic system. With a fenced perimeter, your privacy and security are ensured. Don't miss this incredible investment opportunity. Explore the potential of the Woodbine Industrial Location and take advantage of its strategic location and versatile buildings. Schedule your viewing today!