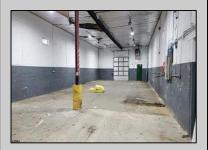

## COMMENTS

Woodbine Industrial Location Multiple Addresses, Woodbine, NJ Attention investors and business owners! Discover an incredible opportunity at the Woodbine Industrial Park. This expansive property offers a total of 46,263 square feet across four buildings, providing ample space for a variety of businesses. Located in the Industrial District, with the convenience of being close to Woodbine Airport, this property is set in a prime location. The premises include a 30,600 square foot building with a 16-foot clearance, making it suitable for a wide range of warehouse operations. Three additional buildings of 7,707, 3,600, and 4,356 square feet offer versatile spaces for various uses. The property is also equipped with a loading dock, ensuring efficient logistics. Spanning across 4.33 acres, the property is zoned for DLIM and has utilities in place, including AC Electric (480v, 3-Phase 1,200 Amp), water from Woodbine MUA, and septic system. With a fenced perimeter, your privacy and security are ensured. Don't miss this incredible investment opportunity. Explore the potential of the Woodbine Industrial Location and take advantage of its strategic location and versatile buildings. Schedule your viewing today!