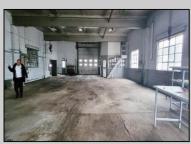

## COMMENTS

Woodbine Industrial Location Multiple Addresses, Woodbine, NJ Attention investors and business owners! Discover an incredible opportunity at the Woodbine Industrial Park. This expansive property offers a total of 46,263 square feet across four buildings, providing ample space for a variety of businesses. Located in the Industrial District, with the convenience of being close to Woodbine Airport, this property is set in a prime location. The premises include a 30,600 square foot building with a 16-foot clearance, making it suitable for a wide range of warehouse operations. Three additional buildings of 7,707, 3,600, and 4,356 square feet offer versatile spaces for various uses. The property is also equipped with a loading dock, ensuring efficient logistics. Spanning across 4.33 acres, the property is zoned for DLIM and has utilities in place, including AC Electric (480v, 3-Phase 1,200 Amp), water from Woodbine MUA, and septic system. With a fenced perimeter, your privacy and security are ensured. Don't miss this incredible investment opportunity. Explore the potential of the Woodbine Industrial Location and take advantage of its strategic location and versatile buildings. Schedule your viewing today!