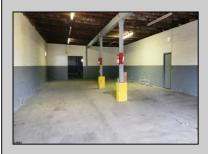

## COMMENTS

Woodbine Industrial Location Multiple Addresses, Woodbine, NJ Attention investors and business owners! Discover an incredible opportunity at the Woodbine Industrial Park. This expansive property offers a total of 46,263 square feet across four buildings, providing ample space for a variety of businesses. Located in the Industrial District, with the convenience of being close to Woodbine Airport, this property is set in a prime location. The premises include a 30,600 square foot building with a 16-foot clearance, making it suitable for a wide range of warehouse operations. Three additional buildings of 7,707, 3,600, and 4,356 square feet offer versatile spaces for various uses. The property is also equipped with a loading dock, ensuring efficient logistics. Spanning across 4.33 acres, the property is zoned for DLIM and has utilities in place, including AC Electric (480v, 3-Phase 1,200 Amp), water from Woodbine MUA, and septic system. With a fenced perimeter, your privacy and security are ensured. Don't miss this incredible investment opportunity. Explore the potential of the Woodbine Industrial Location and take advantage of its strategic location and versatile buildings. Schedule your viewing today!