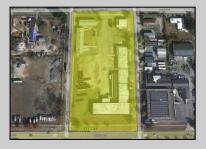

## COMMENTS

Woodbine Industrial Location Multiple Addresses, Woodbine, NJ Attention investors and business owners! Discover an incredible opportunity at the Woodbine Industrial Park. This expansive property offers a total of 46,263 square feet across four buildings, providing ample space for a variety of businesses. Located in the Industrial District, with the convenience of being close to Woodbine Airport, this property is set in a prime location. The premises include a 30,600 square foot building with a 16-foot clearance, making it suitable for a wide range of warehouse operations. Three additional buildings of 7,707, 3,600, and 4,356 square feet offer versatile spaces for various uses. The property is also equipped with a loading dock, ensuring efficient logistics. Spanning across 4.33 acres, the property is zoned for DLIM and has utilities in place, including AC Electric (480v, 3-Phase 1,200 Amp), water from Woodbine MUA, and septic system. With a fenced perimeter, your privacy and security are ensured. Don't miss this incredible investment opportunity. Explore the potential of the Woodbine Industrial Location and take advantage of its strategic location and versatile buildings. Schedule your viewing today!