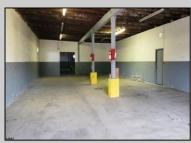

## COMMENTS

Woodbine Industrial Location Multiple Addresses, Woodbine, NJ Attention investors and business owners! Discover an incredible opportunity at the Woodbine Industrial Park. This expansive property offers a total of 46,263 square feet across four buildings, providing ample space for a variety of businesses. Located in the Industrial District, with the convenience of being close to Woodbine Airport, this property is set in a prime location. The premises include a 30,600 square foot building with a 16-foot clearance, making it suitable for a wide range of warehouse operations. Three additional buildings of 7,707, 3,600, and 4,356 square feet offer versatile spaces for various uses. The property is also equipped with a loading dock, ensuring efficient logistics. Spanning across 4.33 acres, the property is zoned for DLIM and has utilities in place, including AC Electric (480v, 3-Phase 1,200 Amp), water from Woodbine MUA, and septic system. With a fenced perimeter, your privacy and security are ensured. Don/'t miss this incredible investment opportunity. Explore the potential of the Woodbine Industrial Location and take advantage of its strategic location and versatile buildings. Schedule your viewing today!

Exterior Block

**OutsideFeatures** See Remarks

Water

Public

**PROPERTY DETAILS** ParkingGarage Other (See Remarks)

Sewer

**InteriorFeatures** Other (See Remarks) Three Phase Electric

Septic Ask for Brent Kolmer Berger Realty Inc 109 E 55th St., Ocean City Call: 609-399-4211 Email to: bak@bergerrealty.com