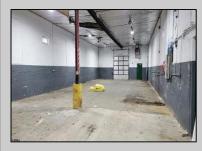

## COMMENTS

Woodbine Industrial Location Multiple Addresses, Woodbine, NJ Attention investors and business owners! Discover an incredible opportunity at the Woodbine Industrial Park. This expansive property offers a total of 46,263 square feet across four buildings, providing ample space for a variety of businesses. Located in the Industrial District, with the convenience of being close to Woodbine Airport, this property is set in a prime location. The premises include a 30,600 square foot building with a 16-foot clearance, making it suitable for a wide range of warehouse operations. Three additional buildings of 7,707, 3,600, and 4,356 square feet offer versatile spaces for various uses. The property is also equipped with a loading dock, ensuring efficient logistics. Spanning across 4.33 acres, the property is zoned for DLIM and has utilities in place, including AC Electric (480v, 3-Phase 1,200 Amp), water from Woodbine MUA, and septic system. With a fenced perimeter, your privacy and security are ensured. Don/'t miss this incredible investment opportunity. Explore the potential of the Woodbine Industrial Location and take advantage of its strategic location and versatile buildings. Schedule your viewing today!