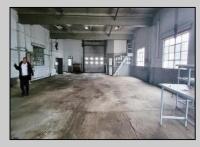

## COMMENTS

Woodbine Industrial Location Multiple Addresses, Woodbine, NJ Attention investors and business owners! Discover an incredible opportunity at the Woodbine Industrial Park. This expansive property offers a total of 46,263 square feet across four buildings, providing ample space for a variety of businesses. Located in the Industrial District, with the convenience of being close to Woodbine Airport, this property is set in a prime location. The premises include a 30,600 square foot building with a 16-foot clearance, making it suitable for a wide range of warehouse operations. Three additional buildings of 7,707, 3,600, and 4,356 square feet offer versatile spaces for various uses. The property is also equipped with a loading dock, ensuring efficient logistics. Spanning across 4.33 acres, the property is zoned for DLIM and has utilities in place, including AC Electric (480v, 3-Phase 1,200 Amp), water from Woodbine MUA, and septic system. With a fenced perimeter, your privacy and security are ensured. Don/'t miss this incredible investment opportunity. Explore the potential of the Woodbine Industrial Location and take advantage of its strategic location and versatile buildings. Schedule your viewing today!