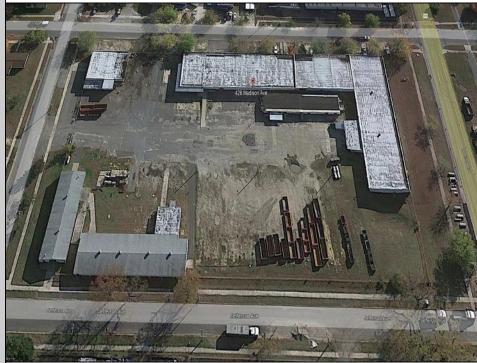

## COMMENTS

Woodbine Industrial Location Multiple Addresses, Woodbine, NJ Attention investors and business owners! Discover an incredible opportunity at the Woodbine Industrial Park. This expansive property offers a total of 46,263 square feet across four buildings, providing ample space for a variety of businesses. Located in the Industrial District, with the convenience of being close to Woodbine Airport, this property is set in a prime location. The premises include a 30,600 square foot building with a 16-foot clearance, making it suitable for a wide range of warehouse operations. Three additional buildings of 7,707, 3,600, and 4,356 square feet offer versatile spaces for various uses. The property is also equipped with a loading dock, ensuring efficient logistics. Spanning across 4.33 acres, the property is zoned for DLIM and has utilities in place, including AC Electric (480v, 3-Phase 1,200 Amp), water from Woodbine MUA, and septic system. With a fenced perimeter, your privacy and security are ensured. Don/'t miss this incredible investment opportunity. Explore the potential of the Woodbine Industrial Location and take advantage of its strategic location and versatile buildings. Schedule your viewing today!