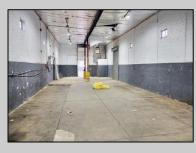

## COMMENTS

Woodbine Industrial Location Multiple Addresses, Woodbine, NJ Attention investors and business owners! Discover an incredible opportunity at the Woodbine Industrial Park. This expansive property offers a total of 46,263 square feet across four buildings, providing ample space for a variety of businesses. Located in the Industrial District, with the convenience of being close to Woodbine Airport, this property is set in a prime location. The premises include a 30,600 square foot building with a 16-foot clearance, making it suitable for a wide range of warehouse operations. Three additional buildings of 7,707, 3,600, and 4,356 square feet offer versatile spaces for various uses. The property is also equipped with a loading dock, ensuring efficient logistics. Spanning across 4.33 acres, the property is zoned for DLIM and has utilities in place, including AC Electric (480v, 3-Phase 1,200 Amp), water from Woodbine MUA, and septic system. With a fenced perimeter, your privacy and security are ensured. Don/'t miss this incredible investment opportunity. Explore the potential of the Woodbine Industrial Location and take advantage of its strategic location and versatile buildings. Schedule your viewing today!