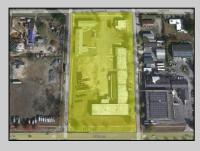

## COMMENTS

Woodbine Industrial Location Multiple Addresses, Woodbine, NJ Attention investors and business owners! Discover an incredible opportunity at the Woodbine Industrial Park. This expansive property offers a total of 46,263 square feet across four buildings, providing ample space for a variety of businesses. Located in the Industrial District, with the convenience of being close to Woodbine Airport, this property is set in a prime location. The premises include a 30,600 square foot building with a 16-foot clearance, making it suitable for a wide range of warehouse operations. Three additional buildings of 7,707, 3,600, and 4,356 square feet offer versatile spaces for various uses. The property is also equipped with a loading dock, ensuring efficient logistics. Spanning across 4.33 acres, the property is zoned for DLIM and has utilities in place, including AC Electric (480v, 3-Phase 1,200 Amp), water from Woodbine MUA, and septic system. With a fenced perimeter, your privacy and security are ensured. Don/'t miss this incredible investment opportunity. Explore the potential of the Woodbine Industrial Location and take advantage of its strategic location and versatile buildings. Schedule your viewing today!