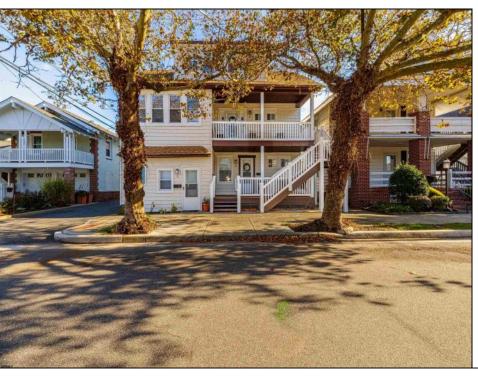

## **COMMENTS**

Second Floor Unit in desirable Northend section of Ocean City with its wide streets and central location, you can feel tucked away and close to it all. Unique opportunity to own this 2 bed, 1 full bath condo that sits above its 1+ Car Garage completely detached from the main house. No one above or below! Fully renovated in 2023, this unit features a new stainless appliance package, vinyl flooring, fresh paint, new windows and doors, new heating/cooling system, granite countertops, and new soft-close cabinet doors and drawers. Beautiful tile surround shower in the bathroom. The upgraded features such as the exposed brick in the kitchen, ceiling design, and shiplap walls add to the style and elevate the space. The oversized garage features an additional storage space perfect for beach gear and bikes, shared alley access, and private access into the shared laundry room. The property offers shared laundry with two washers and dryers and 2 outdoor showers. Be the owner of the only unit in this condo conversion to be fully detached from the main house and sit above your own garage. HOA includes water, sewer, common gas and electric, lawn care, landscaping, and common area maintenance. This property has so much to offer and is ready just in time for summer!