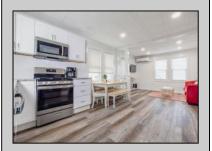

## **COMMENTS**

Second Floor Unit in desirable Northend section of Ocean City with its wide streets and central location, you can feel tucked away and close to it all. Unique opportunity to own this 2 bed, 1 full bath condo that sits above its 1+ Car Garage completely detached from the main house. No one above or below! Fully renovated in 2023, this unit features a new stainless appliance package, vinyl flooring, fresh paint, new windows and doors, new heating/cooling system, granite countertops, and new soft-close cabinet doors and drawers. Beautiful tile surround shower in the bathroom. The upgraded features such as the exposed brick in the kitchen, ceiling design, and shiplap walls add to the style and elevate the space. The oversized garage features an additional storage space perfect for beach gear and bikes, shared alley access, and private access into the shared laundry room. The property offers shared laundry with two washers and dryers and 2 outdoor showers. Be the owner of the only unit in this condo conversion to be fully detached from the main house and sit above your own garage. HOA includes water, sewer, common gas and electric, lawn care, landscaping, and common area maintenance. This property has so much to offer and is ready just in time for summer!