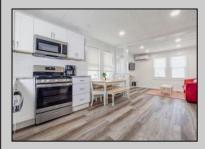

## COMMENTS

Second Floor Unit in desirable Northend section of Ocean City with its wide streets and central location, you can feel tucked away and close to it all. Unique opportunity to own this 2 bed, 1 full bath condo that sits above its 1+ Car Garage completely detached from the main house. No one above or below! Fully renovated in 2023, this unit features a new stainless appliance package, vinyl flooring, fresh paint, new windows and doors, new heating/cooling system, granite countertops, and new soft-close cabinet doors and drawers. Beautiful tile surround shower in the bathroom. The upgraded features such as the exposed brick in the kitchen, ceiling design, and shiplap walls add to the style and elevate the space. The oversized garage features an additional storage space perfect for beach gear and bikes, shared alley access, and private access into the shared laundry room. The property offers shared laundry with two washers and dryers and 2 outdoor showers. Be the owner of the only unit in this condo conversion to be fully detached from the main house and sit above your own garage. HOA includes water, sewer, common gas and electric, lawn care, landscaping, and common area maintenance. This property has so much to offer and is ready just in time for summer!