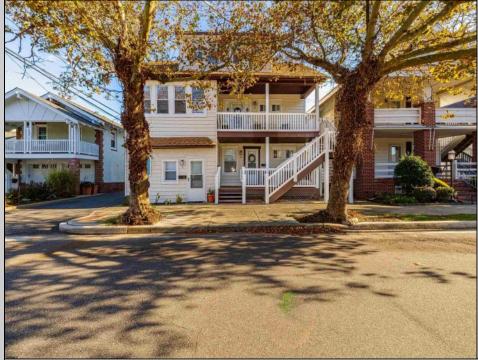

## COMMENTS

Second Floor Unit in desirable Northend section of Ocean City with its wide streets and central location, you can feel tucked away and close to it all. Unique opportunity to own this 2 bed, 1 full bath condo that sits above its 1+ Car Garage completely detached from the main house. No one above or below! Fully renovated in 2023, this unit features a new stainless appliance package, vinyl flooring, fresh paint, new windows and doors, new heating/cooling system, granite countertops, and new soft-close cabinet doors and drawers. Beautiful tile surround shower in the bathroom. The upgraded features such as the exposed brick in the kitchen, ceiling design, and shiplap walls add to the style and elevate the space. The oversized garage features an additional storage space perfect for beach gear and bikes, shared alley access, and private access into the shared laundry room. The property offers shared laundry with two washers and dryers and 2 outdoor showers. Be the owner of the only unit in this condo conversion to be fully detached from the main house and sit above your own garage. HOA includes water, sewer, common gas and electric, lawn care, landscaping, and common area maintenance. This property has so much to offer and is ready just in time for summer!