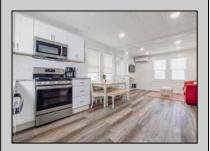

## **COMMENTS**

Second Floor Unit in desirable Northend section of Ocean City with its wide streets and central location, you can feel tucked away and close to it all. Unique opportunity to own this 2 bed, 1 full bath condo that sits above its 1+ Car Garage completely detached from the main house. No one above or below! Fully renovated in 2023, this unit features a new stainless appliance package, vinyl flooring, fresh paint, new windows and doors, new heating/cooling system, granite countertops, and new soft-close cabinet doors and drawers. Beautiful tile surround shower in the bathroom. The upgraded features such as the exposed brick in the kitchen, ceiling design, and shiplap walls add to the style and elevate the space. The oversized garage features an additional storage space perfect for beach gear and bikes, shared alley access, and private access into the shared laundry room. The property offers shared laundry with two washers and dryers and 2 outdoor showers. Be the owner of the only unit in this condo conversion to be fully detached from the main house and sit above your own garage. HOA includes water, sewer, common gas and electric, lawn care, landscaping, and common area maintenance. This property has so much to offer and is ready just in time for summer!