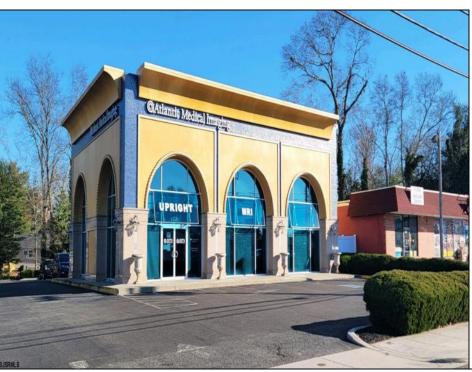

## **COMMENTS**

Introducing the lucrative investment opportunity at 1226 TILTON RD, NORTHFIELD! This impressive property boasts a promising 2022 PRO FORMA income of \$144,000, making it an ideal addition to your real estate portfolio. Generating an attractive gross income of \$144,000, this property is highly appealing to savvy investors looking for substantial returns. Additionally, the net income of \$88,898 showcases its potential for long-term profitability. Operating costs are efficiently managed with expenses totaling \$55,102. These include expenses like taxes of \$29,171, insurance at \$6,477, maintenance at \$11,850, landscaping costs of \$7,204, and affordable sewer expenses of only \$400. The prime location of 1226 TILTON RD, NORTHFIELD adds further value to this investment opportunity. Prominently situated in a desirable area, this property benefits from high visibility and easy accessibility. Whether you\'re an experienced investor or a first-time buyer, this commercial real estate gem offers tremendous potential for future growth and success. Don\t miss out on the chance to own 1226 TILTON RD, NORTHFIELD - an income-generating asset that will exceed your expectations. Take advantage of this remarkable offering today!