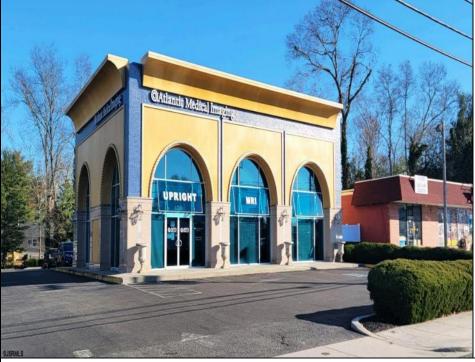

## COMMENTS

Introducing the lucrative investment opportunity at 1226 TILTON RD, NORTHFIELD! This impressive property boasts a promising 2022 PRO FORMA income of \$144,000, making it an ideal addition to your real estate portfolio. Generating an attractive gross income of \$144,000, this property is highly appealing to savvy investors looking for substantial returns. Additionally, the net income of \$88,898 showcases its potential for long-term profitability. Operating costs are efficiently managed with expenses totaling \$55,102. These include expenses like taxes of \$29,171, insurance at \$6,477, maintenance at \$11,850, landscaping costs of \$7,204, and affordable sewer expenses of only \$400. The prime location of 1226 TILTON RD, NORTHFIELD adds further value to this investment opportunity. Prominently situated in a desirable area, this property benefits from high visibility and easy accessibility. Whether you/'re an experienced investor or a first-time buyer, this commercial real estate gem offers tremendous potential for future growth and success. Don't miss out on the chance to own 1226 TILTON RD, NORTHFIELD - an income-generating asset that will exceed your expectations. Take advantage of this remarkable offering today!