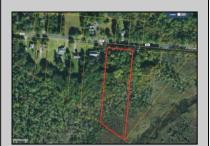

Berger Realty, Inc. 3160 Asbury Avenue Ocean City, NJ 08226 1-877-237-4371 / 609-399-0076 ☑ info@bergerrealty.com

390 Steelmanville Road Egg Harbor Township, NJ 08234

Asking \$35,000.00

## COMMENTS

Serene wooded lot, only 15 minutes from Ocean City, endless possibilities. Survey and soil report in associated docs. Buyer responsible for all due diligence and approvals including utilities, setbacks, wetlands, CAFRA, etc.