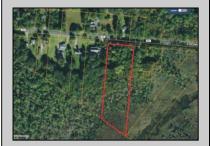

Berger Realty, Inc. 3160 Asbury Avenue Ocean City, NJ 08226 1-877-237-4371 / 609-399-0076 ☑ info@bergerrealty.com

390 Steelmanville Road Egg Harbor Township, NJ 08234

Asking \$35,000.00

## COMMENTS

Serene wooded lot, only 15 minutes from Ocean City, endless possibilities. Survey and soil report in associated docs. Buyer responsible for all due diligence and approvals including utilities, setbacks, wetlands, CAFRA, etc.