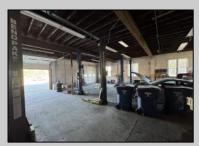

## COMMENTS

Here is your chance to run your business and own your property. 4 plus Acres on Delilah Road with 576 foot frontage. Includes car resale licence, Body Shop Licence, and Auto Body Mechanic Licence. Lifts and Tools can be negotiated separately.