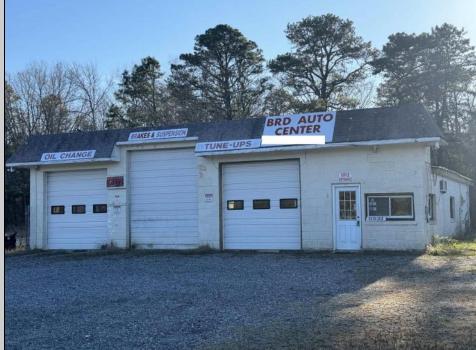

## COMMENTS

Here is your chance to run your business and own your property. 4 plus Acres on Delilah Road with 576 foot frontage. Includes car resale licence, Body Shop Licence, and Auto Body Mechanic Licence. Lifts and Tools can be negotiated separately.