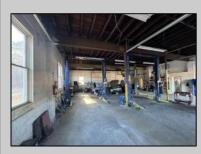

## COMMENTS

Here is your chance to run your business and own your property. 4 plus Acres on Delilah Road with 576 foot frontage. Includes car resale licence, Body Shop Licence, and Auto Body Mechanic Licence. Lifts and Tools can be negotiated separately.