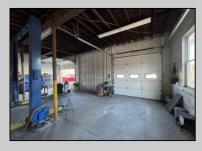

## COMMENTS

Here is your chance to run your business and own your property. 4 plus Acres on Delilah Road with 576 foot frontage. Includes car resale licence, Body Shop Licence, and Auto Body Mechanic Licence. Lifts and Tools can be negotiated separately.