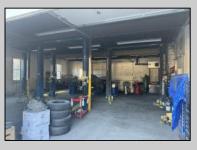

## COMMENTS

Here is your chance to run your business and own your property. 4 plus Acres on Delilah Road with 576 foot frontage. Includes car resale licence, Body Shop Licence, and Auto Body Mechanic Licence. Lifts and Tools can be negotiated separately.