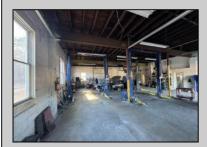

## COMMENTS

Here is your chance to run your business and own your property. 4 plus Acres on Delilah Road with 576 foot frontage. Includes car resale licence, Body Shop Licence, and Auto Body Mechanic Licence. Lifts and Tools can be negotiated separately.

PROPERTY DETAILS

Exterior ParkingGarage InteriorFeatures Heating
Brick 11 or More Spaces Restroom Gas-Natural

HotWater Water Sewer
Gas Public Public Sewer

Ask for Donald Edwards Berger Realty Inc 3160 Asbury Avenue, Ocean City Call: 609-399-0076