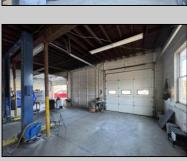

## COMMENTS

Here is your chance to run your business and own your property. 4 plus Acres on Delilah Road with 576 foot frontage. Includes car resale licence, Body Shop Licence, and Auto Body Mechanic Licence. Lifts and Tools can be negotiated separately.

PROPERTY DETAILS

Exterior ParkingGarage InteriorFeatures Heating
Brick 11 or More Spaces Restroom Gas-Natural

HotWater Water Sewer
Gas Public Public Sewer

Ask for Donald Edwards Berger Realty Inc 3160 Asbury Avenue, Ocean City Call: 609-399-0076