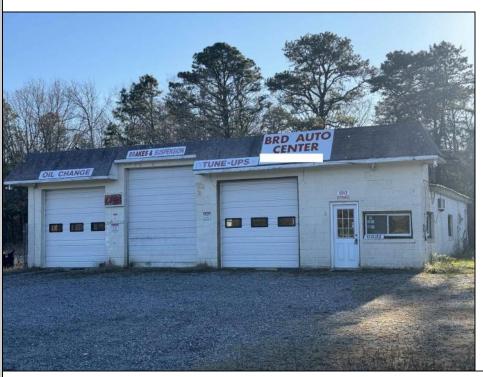

## COMMENTS

Here is your chance to run your business and own your property. 4 plus Acres on Delilah Road with 576 foot frontage. Includes car resale licence, Body Shop Licence, and Auto Body Mechanic Licence. Lifts and Tools can be negotiated separately.

PROPERTY DETAILS

Exterior ParkingGarage InteriorFeatures Heating
Brick 11 or More Spaces Restroom Gas-Natural

HotWater Water Sewer
Gas Public Public Sewer

Ask for Donald Edwards Berger Realty Inc 3160 Asbury Avenue, Ocean City Call: 609-399-0076