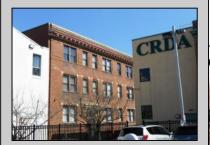

## **COMMENTS**

Free Standing Class A Office Building located on historic Gordon\'s Alley situated behind CRDA (Casino Reinvestment Development Authority). This is the heart of the central business district providing ample amenities from professional to retail and food establishments. Building is 5,500 square feet completely fit out with top of the line finishes. Multiple office layouts including corporate boardroom and kitchenette/break-room. This prestigious building boasts state of the art features such as an Elevator, Security System with Digital Cameras and High Definition Monitors, Private Secure Court Yard, Full Dry Basement, Exterior LED Lights and Upgraded HVAC with air scrubber. This is a One of a Kind Executive Office Building with a Great Presence