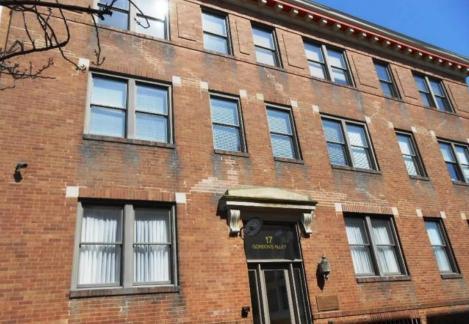

## **COMMENTS**

Free Standing Class A Office Building located on historic Gordon\'s Alley situated behind CRDA (Casino Reinvestment Development Authority). This is the heart of the central business district providing ample amenities from professional to retail and food establishments. Building is 5,500 square feet completely fit out with top of the line finishes. Multiple office layouts including corporate boardroom and kitchenette/break-room. This prestigious building boasts state of the art features such as an Elevator, Security System with Digital Cameras and High Definition Monitors, Private Secure Court Yard, Full Dry Basement, Exterior LED Lights and Upgraded HVAC with air scrubber. This is a One of a Kind Executive Office Building with a Great Presence