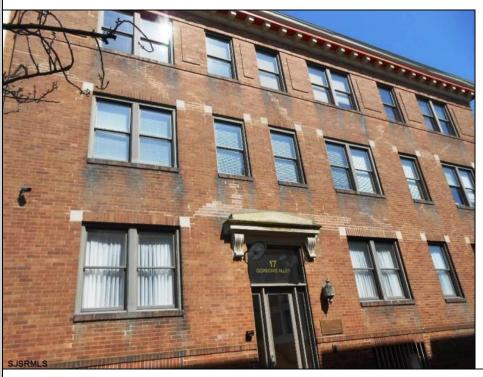

## **COMMENTS**

Free Standing Class A Office Building located on historic Gordon\'s Alley situated behind CRDA (Casino Reinvestment Development Authority). This is the heart of the central business district providing ample amenities from professional to retail and food establishments. Building is 5,500 square feet completely fit out with top of the line finishes. Multiple office layouts including corporate boardroom and kitchenette/break-room. This prestigious building boasts state of the art features such as an Elevator, Security System with Digital Cameras and High Definition Monitors, Private Secure Court Yard, Full Dry Basement, Exterior LED Lights and Upgraded HVAC with air scrubber. This is a One of a Kind Executive Office Building with a Great Presence in Atlantic City. Call for marketing package and details.