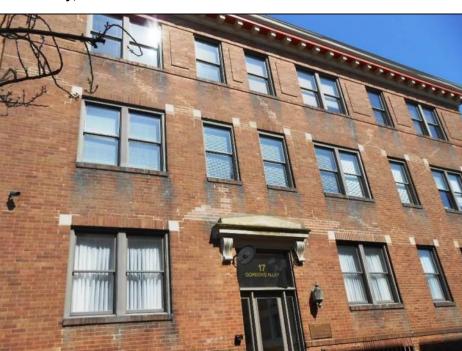

## **COMMENTS**

Free Standing Class A Office Building located on historic Gordon\'s Alley situated behind CRDA (Casino Reinvestment Development Authority). This is the heart of the central business district providing ample amenities from professional to retail and food establishments. Building is 5,500 square feet completely fit out with top of the line finishes. Multiple office layouts including corporate boardroom and kitchenette/break-room. This prestigious building boasts state of the art features such as an Elevator, Security System with Digital Cameras and High Definition Monitors, Private Secure Court Yard, Full Dry Basement, Exterior LED Lights and Upgraded HVAC with air scrubber. This is a One of a Kind Executive Office Building with a Great Presence