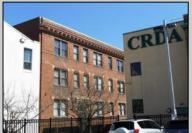

## **COMMENTS**

Free Standing Class A Office Building located on historic Gordon\'s Alley situated behind CRDA (Casino Reinvestment Development Authority). This is the heart of the central business district providing ample amenities from professional to retail and food establishments. Building is 5,500 square feet completely fit out with top of the line finishes. Multiple office layouts including corporate boardroom and kitchenette/break-room. This prestigious building boasts state of the art features such as an Elevator, Security System with Digital Cameras and High Definition Monitors, Private Secure Court Yard, Full Dry Basement, Exterior LED Lights and Upgraded HVAC with air scrubber. This is a One of a Kind Executive Office Building with a Great Presence

Paved

| in Atlantic City. Call for marketing package and details. |                       |                   |  |
|-----------------------------------------------------------|-----------------------|-------------------|--|
|                                                           | PROPERTY DETAILS      |                   |  |
| Exterior                                                  | OutsideFeatures       | ParkingGarage     |  |
| Brick                                                     | Fence                 | 11 or More Spaces |  |
|                                                           | Security Light/System | Off Street        |  |