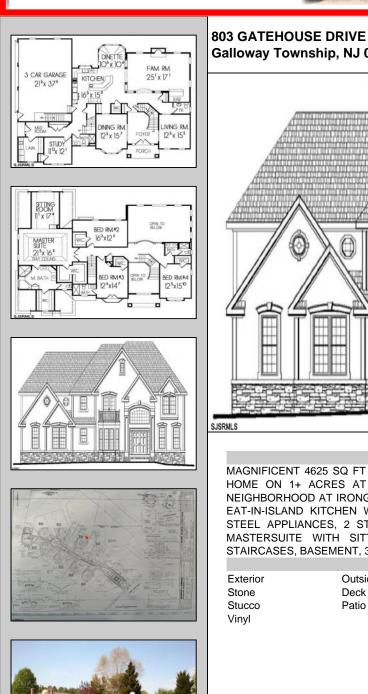

Berger Realty, Inc. 3160 Asbury Avenue Ocean City, NJ 08226 1-877-237-4371 / 609-399-0076 info@bergerrealty.com

Asking \$1,495,000.00

## COMMENTS

MAGNIFICENT 4625 SQ FT NEW CONSTRUCTION 5 BEDROOM AND 4.5 BATH LUXURY HOME ON 1+ ACRES AT PRIME SECLUDED CUL-DE-SAC LOCATION IN A GREAT NEIGHBORHOOD AT IRONGATE! FORMAL LIVING ROOM AND DINING ROOM, GOURMET EAT-IN-ISLAND KITCHEN WITH GRANITE COUNTERS AND HIGH GRADE STAINLESS STEEL APPLIANCES, 2 STORY GREAT ROOM WITH FIREPLACE AND BAR, GRAND MASTERSUITE WITH SITTING ROOM AND LAVISH BATH, OFFICE OR DEN, 2 STAIRCASES, BASEMENT, 3 CAR GARAGE AND MUCH MORE!