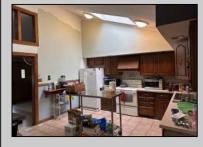

## COMMENTS

Great opportunity to own a single home in Egg Harbor Township on one acre. The property is in need of some repair. The oversized detached garage is a great addition to this property.

| PROPERTY DETAILS                        |                                      |                                                                     |                                                                               |
|-----------------------------------------|--------------------------------------|---------------------------------------------------------------------|-------------------------------------------------------------------------------|
| Exterior<br>Shingle<br>Wood             | OutsideFeatures<br>Shed              | ParkingGarage<br>Detached Garage<br>One and Half Car<br>See Remarks | OtherRooms<br>Den/TV Room<br>Eat In Kitchen<br>Laundry/Utility Room<br>Pantry |
| InteriorFeatures<br>Cathedral Ceiling   | AppliancesIncluded<br>Electric Stove | Basement<br>Crawl Space                                             | Heating<br>Baseboard<br>Electric<br>Wood                                      |
| Cooling<br>Ceiling Fan(s)<br>Wall Units | HotWater<br>Electric                 | Water<br>Private<br>Public                                          | Sewer<br>Private                                                              |