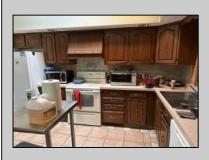

## COMMENTS

Great opportunity to own a single home in Egg Harbor Township on one acre. The property is in need of some repair. The oversized detached garage is a great addition to this property.

| PROPERTY DETAILS                        |                                      |                                                                     |                                                                               |
|-----------------------------------------|--------------------------------------|---------------------------------------------------------------------|-------------------------------------------------------------------------------|
| Exterior<br>Shingle<br>Wood             | OutsideFeatures<br>Shed              | ParkingGarage<br>Detached Garage<br>One and Half Car<br>See Remarks | OtherRooms<br>Den/TV Room<br>Eat In Kitchen<br>Laundry/Utility Room<br>Pantry |
| InteriorFeatures<br>Cathedral Ceiling   | AppliancesIncluded<br>Electric Stove | Basement<br>Crawl Space                                             | Heating<br>Baseboard<br>Electric<br>Wood                                      |
| Cooling<br>Ceiling Fan(s)<br>Wall Units | HotWater<br>Electric                 | Water<br>Private<br>Public                                          | Sewer<br>Private                                                              |