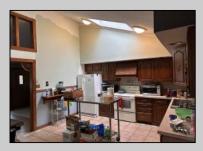

## **COMMENTS**

Great opportunity to own a single home in Egg Harbor Township on one acre. The property is in need of some repair. The oversized detached garage is a great addition to this property.

| PROPERTY DETAILS                        |                                      |                                                                     |                                                                               |
|-----------------------------------------|--------------------------------------|---------------------------------------------------------------------|-------------------------------------------------------------------------------|
| Exterior<br>Shingle<br>Wood             | OutsideFeatures<br>Shed              | ParkingGarage<br>Detached Garage<br>One and Half Car<br>See Remarks | OtherRooms<br>Den/TV Room<br>Eat In Kitchen<br>Laundry/Utility Room<br>Pantry |
| InteriorFeatures<br>Cathedral Ceiling   | AppliancesIncluded<br>Electric Stove | Basement<br>Crawl Space                                             | Heating<br>Baseboard<br>Electric<br>Wood                                      |
| Cooling<br>Ceiling Fan(s)<br>Wall Units | HotWater<br>Electric                 | Water<br>Private<br>Public                                          | Sewer<br>Private                                                              |