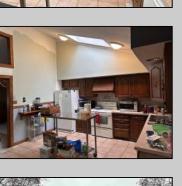

## **COMMENTS**

Great opportunity to own a single home in Egg Harbor Township on one acre. The property is in need of some repair. The oversized detached garage is a great addition to this property.

| PROPERTY DETAILS                        |                                      |                                                                     |                                                                               |
|-----------------------------------------|--------------------------------------|---------------------------------------------------------------------|-------------------------------------------------------------------------------|
| Exterior<br>Shingle<br>Wood             | OutsideFeatures<br>Shed              | ParkingGarage<br>Detached Garage<br>One and Half Car<br>See Remarks | OtherRooms<br>Den/TV Room<br>Eat In Kitchen<br>Laundry/Utility Room<br>Pantry |
| InteriorFeatures<br>Cathedral Ceiling   | AppliancesIncluded<br>Electric Stove | Basement<br>Crawl Space                                             | Heating<br>Baseboard<br>Electric<br>Wood                                      |
| Cooling<br>Ceiling Fan(s)<br>Wall Units | HotWater<br>Electric                 | Water<br>Private<br>Public                                          | Sewer<br>Private                                                              |