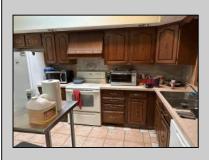

## COMMENTS

Great opportunity to own a single home in Egg Harbor Township on one acre. The property is in need of some repair. The oversized detached garage is a great addition to this property.

| PROPERTY DETAILS                      |                                      |                                                                     |                                                                               |
|---------------------------------------|--------------------------------------|---------------------------------------------------------------------|-------------------------------------------------------------------------------|
| Exterior<br>Shingle<br>Wood           | OutsideFeatures<br>Shed              | ParkingGarage<br>Detached Garage<br>One and Half Car<br>See Remarks | OtherRooms<br>Den/TV Room<br>Eat In Kitchen<br>Laundry/Utility Room<br>Pantry |
| InteriorFeatures<br>Cathedral Ceiling | AppliancesIncluded<br>Electric Stove | Basement<br>Crawl Space                                             | Heating<br>Baseboard<br>Electric<br>Wood                                      |