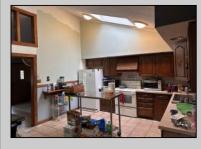

## COMMENTS

Great opportunity to own a single home in Egg Harbor Township on one acre. The property is in need of some repair. The oversized detached garage is a great addition to this property.

| PROPERTY DETAILS                      |                                      |                                                                     |                                                                               |
|---------------------------------------|--------------------------------------|---------------------------------------------------------------------|-------------------------------------------------------------------------------|
| Exterior<br>Shingle<br>Wood           | OutsideFeatures<br>Shed              | ParkingGarage<br>Detached Garage<br>One and Half Car<br>See Remarks | OtherRooms<br>Den/TV Room<br>Eat In Kitchen<br>Laundry/Utility Room<br>Pantry |
| InteriorFeatures<br>Cathedral Ceiling | AppliancesIncluded<br>Electric Stove | Basement<br>Crawl Space                                             | Heating<br>Baseboard<br>Electric<br>Wood                                      |