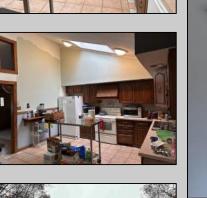

## **COMMENTS**

Great opportunity to own a single home in Egg Harbor Township on one acre. The property is in need of some repair. The oversized detached garage is a great addition to this property.

| PROPERTY DETAILS                        |                                      |                                                                     |                                                                               |
|-----------------------------------------|--------------------------------------|---------------------------------------------------------------------|-------------------------------------------------------------------------------|
| Exterior<br>Shingle<br>Wood             | OutsideFeatures<br>Shed              | ParkingGarage<br>Detached Garage<br>One and Half Car<br>See Remarks | OtherRooms<br>Den/TV Room<br>Eat In Kitchen<br>Laundry/Utility Room<br>Pantry |
| InteriorFeatures<br>Cathedral Ceiling   | AppliancesIncluded<br>Electric Stove | Basement<br>Crawl Space                                             | Heating<br>Baseboard<br>Electric<br>Wood                                      |
| Cooling<br>Ceiling Fan(s)<br>Wall Units | HotWater<br>Electric                 | Water<br>Private<br>Public                                          | Sewer<br>Private                                                              |