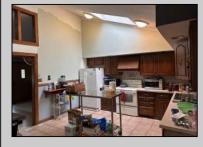

## COMMENTS

Great opportunity to own a single home in Egg Harbor Township on one acre. The property is in need of some repair. The oversized detached garage is a great addition to this property.

| PROPERTY DETAILS                      |                                      |                                                                     |                                                                               |
|---------------------------------------|--------------------------------------|---------------------------------------------------------------------|-------------------------------------------------------------------------------|
| Exterior<br>Shingle<br>Wood           | OutsideFeatures<br>Shed              | ParkingGarage<br>Detached Garage<br>One and Half Car<br>See Remarks | OtherRooms<br>Den/TV Room<br>Eat In Kitchen<br>Laundry/Utility Room<br>Pantry |
| InteriorFeatures<br>Cathedral Ceiling | AppliancesIncluded<br>Electric Stove | Basement<br>Crawl Space                                             | Heating<br>Baseboard<br>Electric<br>Wood                                      |