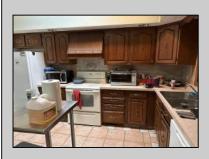

## COMMENTS

Great opportunity to own a single home in Egg Harbor Township on one acre. The property is in need of some repair. The oversized detached garage is a great addition to this property.

| PROPERTY DETAILS                      |                                      |                                                                     |                                                                               |
|---------------------------------------|--------------------------------------|---------------------------------------------------------------------|-------------------------------------------------------------------------------|
| Exterior<br>Shingle<br>Wood           | OutsideFeatures<br>Shed              | ParkingGarage<br>Detached Garage<br>One and Half Car<br>See Remarks | OtherRooms<br>Den/TV Room<br>Eat In Kitchen<br>Laundry/Utility Room<br>Pantry |
| InteriorFeatures<br>Cathedral Ceiling | AppliancesIncluded<br>Electric Stove | Basement<br>Crawl Space                                             | Heating<br>Baseboard<br>Electric<br>Wood                                      |