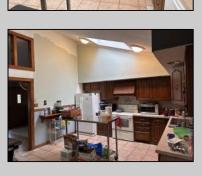

## **COMMENTS**

Great opportunity to own a single home in Egg Harbor Township on one acre. The property is in need of some repair. The oversized detached garage is a great addition to this property.

| PROPERTY DETAILS                        |                                      |                                                                     |                                                                               |
|-----------------------------------------|--------------------------------------|---------------------------------------------------------------------|-------------------------------------------------------------------------------|
| Exterior<br>Shingle<br>Wood             | OutsideFeatures<br>Shed              | ParkingGarage<br>Detached Garage<br>One and Half Car<br>See Remarks | OtherRooms<br>Den/TV Room<br>Eat In Kitchen<br>Laundry/Utility Room<br>Pantry |
| InteriorFeatures<br>Cathedral Ceiling   | AppliancesIncluded<br>Electric Stove | Basement<br>Crawl Space                                             | Heating<br>Baseboard<br>Electric<br>Wood                                      |
| Cooling<br>Ceiling Fan(s)<br>Wall Units | HotWater<br>Electric                 | Water<br>Private<br>Public                                          | Sewer<br>Private                                                              |