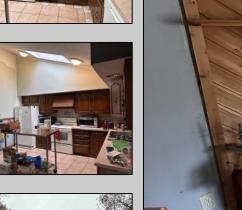

## **COMMENTS**

Great opportunity to own a single home in Egg Harbor Township on one acre. The property is in need of some repair. The oversized detached garage is a great addition to this property.

| PROPERTY | DETAILS |
|----------|---------|
|----------|---------|

See Remarks

| PROPERTY DETAILS |                 |                  |                |  |  |
|------------------|-----------------|------------------|----------------|--|--|
| Exterior         | OutsideFeatures | ParkingGarage    | OtherRooms     |  |  |
| Shingle          | Shed            | Detached Garage  | Den/TV Room    |  |  |
| Wood             |                 | One and Half Car | Eat In Kitchen |  |  |