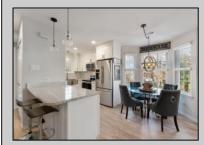

## COMMENTS

Discover unparalleled sophistication at 723 Fishers Creek Rd – a pinnacle of condo living in the heart of Smithville. This sprawling 910 sqft residence, one of the most coveted units within Hunting Run, underwent a comprehensive renovation in 2018. The transformation includes stateof-the-art appliances, sleek new windows, and high-end finishes like durable vinyl flooring, lustrous granite countertops, and contemporary shaker cabinets. The bathroom boasts elegant tiling, enhancing the home\'s modern appeal. The living space is elevated by an electric fireplace, creating a warm, inviting ambiance. Culinary enthusiasts will appreciate the stainless steel appliances and the convenience of recessed LED lighting. Technological upgrades like a smart thermostat and a digital deadbolt lock add an extra layer of comfort and security. The primary bedroom is a haven of relaxation, generously sized and featuring an expansive walk-in closet. Additionally, a versatile second bedroom, cleverly designed adjacent to the laundry area, serves as an ideal guest room or home office, complete with ample closet storage. Hunting Run\'s location is unbeatable - a tranquil stroll away from the charming Historic Smithville shops and restaurants. The area is rich with scenic walking trails, inviting exploration and outdoor enjoyment. Residing in one of Smithville\'s finest condos, you\'re not just purchasing a home, you\'re embracing a lifestyle of luxury and convenience in a vibrant community.