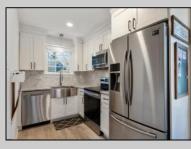

## COMMENTS

Discover unparalleled sophistication at 723 Fishers Creek Rd – a pinnacle of condo living in the heart of Smithville. This sprawling 910 sqft residence, one of the most coveted units within Hunting Run, underwent a comprehensive renovation in 2018. The transformation includes stateof-the-art appliances, sleek new windows, and high-end finishes like durable vinyl flooring, lustrous granite countertops, and contemporary shaker cabinets. The bathroom boasts elegant tiling, enhancing the home\'s modern appeal. The living space is elevated by an electric fireplace, creating a warm, inviting ambiance. Culinary enthusiasts will appreciate the stainless steel appliances and the convenience of recessed LED lighting. Technological upgrades like a smart thermostat and a digital deadbolt lock add an extra layer of comfort and security. The primary bedroom is a haven of relaxation, generously sized and featuring an expansive walk-in closet. Additionally, a versatile second bedroom, cleverly designed adjacent to the laundry area, serves as an ideal guest room or home office, complete with ample closet storage. Hunting Run\'s location is unbeatable - a tranquil stroll away from the charming Historic Smithville shops and restaurants. The area is rich with scenic walking trails, inviting exploration and outdoor enjoyment. Residing in one of Smithville\'s finest condos, you\'re not just purchasing a home, you\'re embracing a lifestyle of luxury and convenience in a vibrant community.