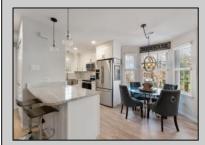

## COMMENTS

Discover unparalleled sophistication at 723 Fishers Creek Rd - a pinnacle of condo living in the heart of Smithville. This sprawling 910 sqft residence, one of the most coveted units within Hunting Run, underwent a comprehensive renovation in 2018. The transformation includes stateof-the-art appliances, sleek new windows, and high-end finishes like durable vinyl flooring, lustrous granite countertops, and contemporary shaker cabinets. The bathroom boasts elegant tiling, enhancing the home\'s modern appeal. The living space is elevated by an electric fireplace, creating a warm, inviting ambiance. Culinary enthusiasts will appreciate the stainless steel appliances and the convenience of recessed LED lighting. Technological upgrades like a smart thermostat and a digital deadbolt lock add an extra layer of comfort and security. The primary bedroom is a haven of relaxation, generously sized and featuring an expansive walk-in closet. Additionally, a versatile second bedroom, cleverly designed adjacent to the laundry area, serves as an ideal guest room or home office, complete with ample closet storage. Hunting Run\'s location is unbeatable - a tranquil stroll away from the charming Historic Smithville shops and restaurants. The area is rich with scenic walking trails, inviting exploration and outdoor enjoyment. Residing in one of Smithville\'s finest condos, you\'re not just purchasing a home, you\'re embracing a lifestyle of luxury and convenience in a vibrant community.