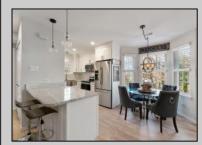

## COMMENTS

Discover unparalleled sophistication at 723 Fishers Creek Rd – a pinnacle of condo living in the heart of Smithville. This sprawling 910 sqft residence, one of the most coveted units within Hunting Run, underwent a comprehensive renovation in 2018. The transformation includes stateof-the-art appliances, sleek new windows, and high-end finishes like durable vinyl flooring, lustrous granite countertops, and contemporary shaker cabinets. The bathroom boasts elegant tiling, enhancing the home\'s modern appeal. The living space is elevated by an electric fireplace, creating a warm, inviting ambiance. Culinary enthusiasts will appreciate the stainless steel appliances and the convenience of recessed LED lighting. Technological upgrades like a smart thermostat and a digital deadbolt lock add an extra layer of comfort and security. The primary bedroom is a haven of relaxation, generously sized and featuring an expansive walk-in closet. Additionally, a versatile second bedroom, cleverly designed adjacent to the laundry area, serves as an ideal guest room or home office, complete with ample closet storage. Hunting Run\'s location is unbeatable - a tranquil stroll away from the charming Historic Smithville shops and restaurants. The area is rich with scenic walking trails, inviting exploration and outdoor enjoyment. Residing in one of Smithville\'s finest condos, you\'re not just purchasing a home, you\'re embracing a lifestyle of luxury and convenience in a vibrant community.