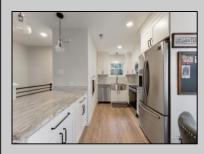

## COMMENTS

Discover unparalleled sophistication at 723 Fishers Creek Rd – a pinnacle of condo living in the heart of Smithville. This sprawling 910 sqft residence, one of the most coveted units within Hunting Run, underwent a comprehensive renovation in 2018. The transformation includes stateof-the-art appliances, sleek new windows, and high-end finishes like durable vinyl flooring, lustrous granite countertops, and contemporary shaker cabinets. The bathroom boasts elegant tiling, enhancing the home\'s modern appeal. The living space is elevated by an electric fireplace, creating a warm, inviting ambiance. Culinary enthusiasts will appreciate the stainless steel appliances and the convenience of recessed LED lighting. Technological upgrades like a smart thermostat and a digital deadbolt lock add an extra layer of comfort and security. The primary bedroom is a haven of relaxation, generously sized and featuring an expansive walk-in closet. Additionally, a versatile second bedroom, cleverly designed adjacent to the laundry area, serves as an ideal guest room or home office, complete with ample closet storage. Hunting Run\'s location is unbeatable - a tranquil stroll away from the charming Historic Smithville shops and restaurants. The area is rich with scenic walking trails, inviting exploration and outdoor enjoyment. Residing in one of Smithville\'s finest condos, you\'re not just purchasing a home, you\'re embracing a lifestyle of luxury and convenience in a vibrant community.