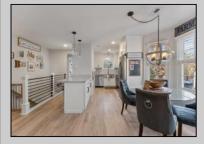

## COMMENTS

Discover unparalleled sophistication at 723 Fishers Creek Rd – a pinnacle of condo living in the heart of Smithville. This sprawling 910 sqft residence, one of the most coveted units within Hunting Run, underwent a comprehensive renovation in 2018. The transformation includes stateof-the-art appliances, sleek new windows, and high-end finishes like durable vinyl flooring, lustrous granite countertops, and contemporary shaker cabinets. The bathroom boasts elegant tiling, enhancing the home\'s modern appeal. The living space is elevated by an electric fireplace, creating a warm, inviting ambiance. Culinary enthusiasts will appreciate the stainless steel appliances and the convenience of recessed LED lighting. Technological upgrades like a smart thermostat and a digital deadbolt lock add an extra layer of comfort and security. The primary bedroom is a haven of relaxation, generously sized and featuring an expansive walk-in closet. Additionally, a versatile second bedroom, cleverly designed adjacent to the laundry area, serves as an ideal guest room or home office, complete with ample closet storage. Hunting Run\'s location is unbeatable - a tranquil stroll away from the charming Historic Smithville shops and restaurants. The area is rich with scenic walking trails, inviting exploration and outdoor enjoyment. Residing in one of Smithville\'s finest condos, you\'re not just purchasing a home, you\'re embracing a lifestyle of luxury and convenience in a vibrant community.