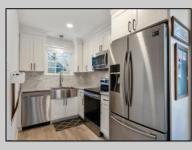

## COMMENTS

Discover unparalleled sophistication at 723 Fishers Creek Rd – a pinnacle of condo living in the heart of Smithville. This sprawling 910 sqft residence, one of the most coveted units within Hunting Run, underwent a comprehensive renovation in 2018. The transformation includes stateof-the-art appliances, sleek new windows, and high-end finishes like durable vinyl flooring, lustrous granite countertops, and contemporary shaker cabinets. The bathroom boasts elegant tiling, enhancing the home\'s modern appeal. The living space is elevated by an electric fireplace, creating a warm, inviting ambiance. Culinary enthusiasts will appreciate the stainless steel appliances and the convenience of recessed LED lighting. Technological upgrades like a smart thermostat and a digital deadbolt lock add an extra layer of comfort and security. The primary bedroom is a haven of relaxation, generously sized and featuring an expansive walk-in closet. Additionally, a versatile second bedroom, cleverly designed adjacent to the laundry area, serves as an ideal guest room or home office, complete with ample closet storage. Hunting Run\'s location is unbeatable - a tranquil stroll away from the charming Historic Smithville shops and restaurants. The area is rich with scenic walking trails, inviting exploration and outdoor enjoyment. Residing in one of Smithville\'s finest condos, you\'re not just purchasing a home, you\'re embracing a lifestyle of luxury and convenience in a vibrant community.