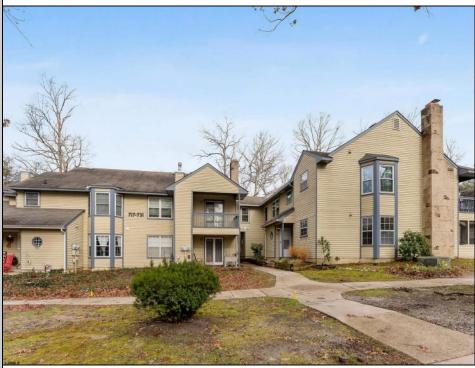

## COMMENTS

Discover unparalleled sophistication at 723 Fishers Creek Rd – a pinnacle of condo living in the heart of Smithville. This sprawling 910 sqft residence, one of the most coveted units within Hunting Run, underwent a comprehensive renovation in 2018. The transformation includes stateof-the-art appliances, sleek new windows, and high-end finishes like durable vinyl flooring, lustrous granite countertops, and contemporary shaker cabinets. The bathroom boasts elegant tiling, enhancing the home\'s modern appeal. The living space is elevated by an electric fireplace, creating a warm, inviting ambiance. Culinary enthusiasts will appreciate the stainless steel appliances and the convenience of recessed LED lighting. Technological upgrades like a smart thermostat and a digital deadbolt lock add an extra layer of comfort and security. The primary bedroom is a haven of relaxation, generously sized and featuring an expansive walk-in closet. Additionally, a versatile second bedroom, cleverly designed adjacent to the laundry area, serves as an ideal guest room or home office, complete with ample closet storage. Hunting Run\'s location is unbeatable - a tranquil stroll away from the charming Historic Smithville shops and restaurants. The area is rich with scenic walking trails, inviting exploration and outdoor enjoyment. Residing in one of Smithville\'s finest condos, you\'re not just purchasing a home, you\'re embracing a lifestyle of luxury and convenience in a vibrant community.