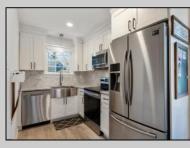

## COMMENTS

Discover unparalleled sophistication at 723 Fishers Creek Rd - a pinnacle of condo living in the heart of Smithville. This sprawling 910 sqft residence, one of the most coveted units within Hunting Run, underwent a comprehensive renovation in 2018. The transformation includes stateof-the-art appliances, sleek new windows, and high-end finishes like durable vinyl flooring, lustrous granite countertops, and contemporary shaker cabinets. The bathroom boasts elegant tiling, enhancing the home\'s modern appeal. The living space is elevated by an electric fireplace, creating a warm, inviting ambiance. Culinary enthusiasts will appreciate the stainless steel appliances and the convenience of recessed LED lighting. Technological upgrades like a smart thermostat and a digital deadbolt lock add an extra layer of comfort and security. The primary bedroom is a haven of relaxation, generously sized and featuring an expansive walk-in closet. Additionally, a versatile second bedroom, cleverly designed adjacent to the laundry area, serves as an ideal guest room or home office, complete with ample closet storage. Hunting Run\'s location is unbeatable - a tranquil stroll away from the charming Historic Smithville shops and restaurants. The area is rich with scenic walking trails, inviting exploration and outdoor enjoyment. Residing in one of Smithville\'s finest condos, you\'re not just purchasing a home, you\'re embracing a lifestyle of luxury and convenience in a vibrant community.