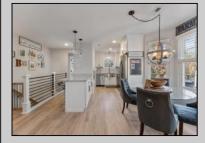

## COMMENTS

Discover unparalleled sophistication at 723 Fishers Creek Rd - a pinnacle of condo living in the heart of Smithville. This sprawling 910 sqft residence, one of the most coveted units within Hunting Run, underwent a comprehensive renovation in 2018. The transformation includes stateof-the-art appliances, sleek new windows, and high-end finishes like durable vinyl flooring, lustrous granite countertops, and contemporary shaker cabinets. The bathroom boasts elegant tiling, enhancing the home\'s modern appeal. The living space is elevated by an electric fireplace, creating a warm, inviting ambiance. Culinary enthusiasts will appreciate the stainless steel appliances and the convenience of recessed LED lighting. Technological upgrades like a smart thermostat and a digital deadbolt lock add an extra layer of comfort and security. The primary bedroom is a haven of relaxation, generously sized and featuring an expansive walk-in closet. Additionally, a versatile second bedroom, cleverly designed adjacent to the laundry area, serves as an ideal guest room or home office, complete with ample closet storage. Hunting Run\'s location is unbeatable - a tranquil stroll away from the charming Historic Smithville shops and restaurants. The area is rich with scenic walking trails, inviting exploration and outdoor enjoyment. Residing in one of Smithville\'s finest condos, you\'re not just purchasing a home, you\'re embracing a lifestyle of luxury and convenience in a vibrant community.