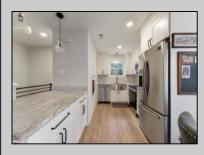

## COMMENTS

Discover unparalleled sophistication at 723 Fishers Creek Rd - a pinnacle of condo living in the heart of Smithville. This sprawling 910 sqft residence, one of the most coveted units within Hunting Run, underwent a comprehensive renovation in 2018. The transformation includes stateof-the-art appliances, sleek new windows, and high-end finishes like durable vinyl flooring, lustrous granite countertops, and contemporary shaker cabinets. The bathroom boasts elegant tiling, enhancing the home\'s modern appeal. The living space is elevated by an electric fireplace, creating a warm, inviting ambiance. Culinary enthusiasts will appreciate the stainless steel appliances and the convenience of recessed LED lighting. Technological upgrades like a smart thermostat and a digital deadbolt lock add an extra layer of comfort and security. The primary bedroom is a haven of relaxation, generously sized and featuring an expansive walk-in closet. Additionally, a versatile second bedroom, cleverly designed adjacent to the laundry area, serves as an ideal guest room or home office, complete with ample closet storage. Hunting Run\'s location is unbeatable - a tranquil stroll away from the charming Historic Smithville shops and restaurants. The area is rich with scenic walking trails, inviting exploration and outdoor enjoyment. Residing in one of Smithville\'s finest condos, you\'re not just purchasing a home, you\'re embracing a lifestyle of luxury and convenience in a vibrant community.