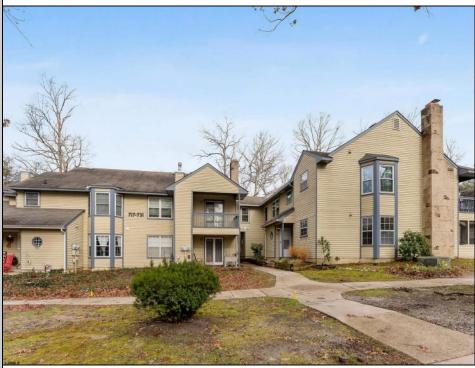

## COMMENTS

Discover unparalleled sophistication at 723 Fishers Creek Rd - a pinnacle of condo living in the heart of Smithville. This sprawling 910 sqft residence, one of the most coveted units within Hunting Run, underwent a comprehensive renovation in 2018. The transformation includes stateof-the-art appliances, sleek new windows, and high-end finishes like durable vinyl flooring, lustrous granite countertops, and contemporary shaker cabinets. The bathroom boasts elegant tiling, enhancing the home\'s modern appeal. The living space is elevated by an electric fireplace, creating a warm, inviting ambiance. Culinary enthusiasts will appreciate the stainless steel appliances and the convenience of recessed LED lighting. Technological upgrades like a smart thermostat and a digital deadbolt lock add an extra layer of comfort and security. The primary bedroom is a haven of relaxation, generously sized and featuring an expansive walk-in closet. Additionally, a versatile second bedroom, cleverly designed adjacent to the laundry area, serves as an ideal guest room or home office, complete with ample closet storage. Hunting Run\'s location is unbeatable - a tranquil stroll away from the charming Historic Smithville shops and restaurants. The area is rich with scenic walking trails, inviting exploration and outdoor enjoyment. Residing in one of Smithville\'s finest condos, you\'re not just purchasing a home, you\'re embracing a lifestyle of luxury and convenience in a vibrant community.