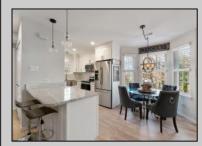

## COMMENTS

Discover unparalleled sophistication at 723 Fishers Creek Rd - a pinnacle of condo living in the heart of Smithville. This sprawling 910 sqft residence, one of the most coveted units within Hunting Run, underwent a comprehensive renovation in 2018. The transformation includes stateof-the-art appliances, sleek new windows, and high-end finishes like durable vinyl flooring, lustrous granite countertops, and contemporary shaker cabinets. The bathroom boasts elegant tiling, enhancing the home\'s modern appeal. The living space is elevated by an electric fireplace, creating a warm, inviting ambiance. Culinary enthusiasts will appreciate the stainless steel appliances and the convenience of recessed LED lighting. Technological upgrades like a smart thermostat and a digital deadbolt lock add an extra layer of comfort and security. The primary bedroom is a haven of relaxation, generously sized and featuring an expansive walk-in closet. Additionally, a versatile second bedroom, cleverly designed adjacent to the laundry area, serves as an ideal guest room or home office, complete with ample closet storage. Hunting Run\'s location is unbeatable - a tranquil stroll away from the charming Historic Smithville shops and restaurants. The area is rich with scenic walking trails, inviting exploration and outdoor enjoyment. Residing in one of Smithville\'s finest condos, you\'re not just purchasing a home, you\'re embracing a lifestyle of luxury and convenience in a vibrant community.