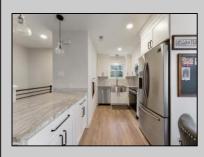

## COMMENTS

Discover unparalleled sophistication at 723 Fishers Creek Rd - a pinnacle of condo living in the heart of Smithville. This sprawling 910 sqft residence, one of the most coveted units within Hunting Run, underwent a comprehensive renovation in 2018. The transformation includes stateof-the-art appliances, sleek new windows, and high-end finishes like durable vinyl flooring, lustrous granite countertops, and contemporary shaker cabinets. The bathroom boasts elegant tiling, enhancing the home\'s modern appeal. The living space is elevated by an electric fireplace, creating a warm, inviting ambiance. Culinary enthusiasts will appreciate the stainless steel appliances and the convenience of recessed LED lighting. Technological upgrades like a smart thermostat and a digital deadbolt lock add an extra layer of comfort and security. The primary bedroom is a haven of relaxation, generously sized and featuring an expansive walk-in closet. Additionally, a versatile second bedroom, cleverly designed adjacent to the laundry area, serves as an ideal guest room or home office, complete with ample closet storage. Hunting Run\'s location is unbeatable - a tranquil stroll away from the charming Historic Smithville shops and restaurants. The area is rich with scenic walking trails, inviting exploration and outdoor enjoyment. Residing in one of Smithville\'s finest condos, you\'re not just purchasing a home, you\'re embracing a lifestyle of luxury and convenience in a vibrant community.