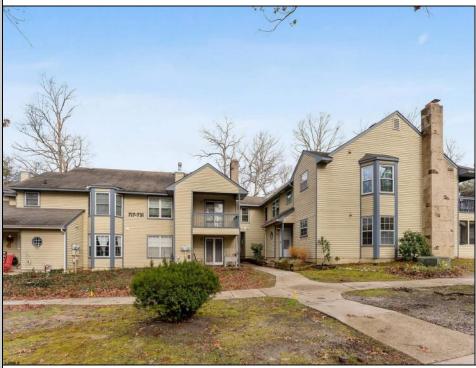

## 723 Fishers Creek Smithville, NJ 08205

Asking \$235,000.00

## COMMENTS

Discover unparalleled sophistication at 723 Fishers Creek Rd - a pinnacle of condo living in the heart of Smithville. This sprawling 910 sqft residence, one of the most coveted units within Hunting Run, underwent a comprehensive renovation in 2018. The transformation includes stateof-the-art appliances, sleek new windows, and high-end finishes like durable vinyl flooring, lustrous granite countertops, and contemporary shaker cabinets. The bathroom boasts elegant tiling, enhancing the home\'s modern appeal. The living space is elevated by an electric fireplace, creating a warm, inviting ambiance. Culinary enthusiasts will appreciate the stainless steel appliances and the convenience of recessed LED lighting. Technological upgrades like a smart thermostat and a digital deadbolt lock add an extra layer of comfort and security. The primary bedroom is a haven of relaxation, generously sized and featuring an expansive walk-in closet. Additionally, a versatile second bedroom, cleverly designed adjacent to the laundry area, serves as an ideal guest room or home office, complete with ample closet storage. Hunting Run\'s location is unbeatable - a tranquil stroll away from the charming Historic Smithville shops and restaurants. The area is rich with scenic walking trails, inviting exploration and outdoor enjoyment. Residing in one of Smithville\'s finest condos, you\'re not just purchasing a home, you\'re embracing a lifestyle of luxury and convenience in a vibrant community.