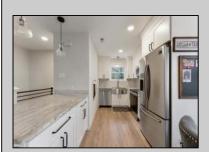

## **COMMENTS**

Discover unparalleled sophistication at 723 Fishers Creek Rd – a pinnacle of condo living in the heart of Smithville. This sprawling 910 sqft residence, one of the most coveted units within Hunting Run, underwent a comprehensive renovation in 2018. The transformation includes stateof-the-art appliances, sleek new windows, and high-end finishes like durable vinyl flooring, lustrous granite countertops, and contemporary shaker cabinets. The bathroom boasts elegant tiling, enhancing the home\'s modern appeal. The living space is elevated by an electric fireplace, creating a warm, inviting ambiance. Culinary enthusiasts will appreciate the stainless steel appliances and the convenience of recessed LED lighting. Technological upgrades like a smart thermostat and a digital deadbolt lock add an extra layer of comfort and security. The primary bedroom is a haven of relaxation, generously sized and featuring an expansive walk-in closet. Additionally, a versatile second bedroom, cleverly designed adjacent to the laundry area, serves as an ideal guest room or home office, complete with ample closet storage. Hunting Run\'s location is unbeatable - a tranquil stroll away from the charming Historic Smithville shops and restaurants. The area is rich with scenic walking trails, inviting exploration and outdoor enjoyment. Residing in one of Smithville\'s finest condos, you\'re not just purchasing a home, you\'re embracing a lifestyle of luxury and convenience in a vibrant community.