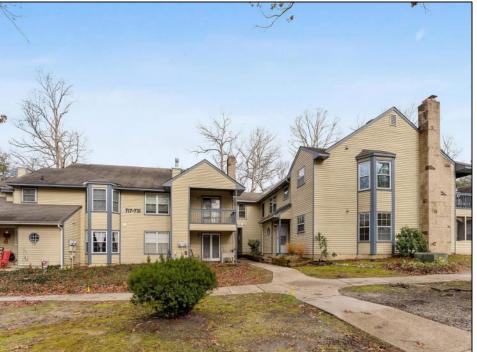

## **COMMENTS**

Discover unparalleled sophistication at 723 Fishers Creek Rd – a pinnacle of condo living in the heart of Smithville. This sprawling 910 sqft residence, one of the most coveted units within Hunting Run, underwent a comprehensive renovation in 2018. The transformation includes stateof-the-art appliances, sleek new windows, and high-end finishes like durable vinyl flooring, lustrous granite countertops, and contemporary shaker cabinets. The bathroom boasts elegant tiling, enhancing the home\'s modern appeal. The living space is elevated by an electric fireplace, creating a warm, inviting ambiance. Culinary enthusiasts will appreciate the stainless steel appliances and the convenience of recessed LED lighting. Technological upgrades like a smart thermostat and a digital deadbolt lock add an extra layer of comfort and security. The primary bedroom is a haven of relaxation, generously sized and featuring an expansive walk-in closet. Additionally, a versatile second bedroom, cleverly designed adjacent to the laundry area, serves as an ideal guest room or home office, complete with ample closet storage. Hunting Run\'s location is unbeatable - a tranquil stroll away from the charming Historic Smithville shops and restaurants. The area is rich with scenic walking trails, inviting exploration and outdoor enjoyment. Residing in one of Smithville\'s finest condos, you\'re not just purchasing a home, you\'re embracing a lifestyle of luxury and convenience in a vibrant community.