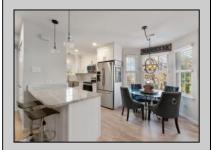

## **COMMENTS**

Discover unparalleled sophistication at 723 Fishers Creek Rd – a pinnacle of condo living in the heart of Smithville. This sprawling 910 sqft residence, one of the most coveted units within Hunting Run, underwent a comprehensive renovation in 2018. The transformation includes stateof-the-art appliances, sleek new windows, and high-end finishes like durable vinyl flooring, lustrous granite countertops, and contemporary shaker cabinets. The bathroom boasts elegant tiling, enhancing the home\'s modern appeal. The living space is elevated by an electric fireplace, creating a warm, inviting ambiance. Culinary enthusiasts will appreciate the stainless steel appliances and the convenience of recessed LED lighting. Technological upgrades like a smart thermostat and a digital deadbolt lock add an extra layer of comfort and security. The primary bedroom is a haven of relaxation, generously sized and featuring an expansive walk-in closet. Additionally, a versatile second bedroom, cleverly designed adjacent to the laundry area, serves as an ideal guest room or home office, complete with ample closet storage. Hunting Run\'s location is unbeatable - a tranquil stroll away from the charming Historic Smithville shops and restaurants. The area is rich with scenic walking trails, inviting exploration and outdoor enjoyment. Residing in one of Smithville\'s finest condos, you\'re not just purchasing a home, you\'re embracing a lifestyle of luxury and convenience in a vibrant community.