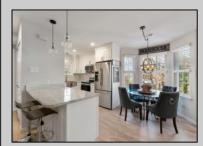

## COMMENTS

Discover unparalleled sophistication at 723 Fishers Creek Rd – a pinnacle of condo living in the heart of Smithville. This sprawling 910 sqft residence, one of the most coveted units within Hunting Run, underwent a comprehensive renovation in 2018. The transformation includes stateof-the-art appliances, sleek new windows, and high-end finishes like durable vinyl flooring, lustrous granite countertops, and contemporary shaker cabinets. The bathroom boasts elegant tiling, enhancing the home\'s modern appeal. The living space is elevated by an electric fireplace, creating a warm, inviting ambiance. Culinary enthusiasts will appreciate the stainless steel appliances and the convenience of recessed LED lighting. Technological upgrades like a smart thermostat and a digital deadbolt lock add an extra layer of comfort and security. The primary bedroom is a haven of relaxation, generously sized and featuring an expansive walk-in closet. Additionally, a versatile second bedroom, cleverly designed adjacent to the laundry area, serves as an ideal guest room or home office, complete with ample closet storage. Hunting Run\'s location is unbeatable - a tranquil stroll away from the charming Historic Smithville shops and restaurants. The area is rich with scenic walking trails, inviting exploration and outdoor enjoyment. Residing in one of Smithville\'s finest condos, you\'re not just purchasing a home, you\'re embracing a lifestyle of luxury and convenience in a vibrant community.