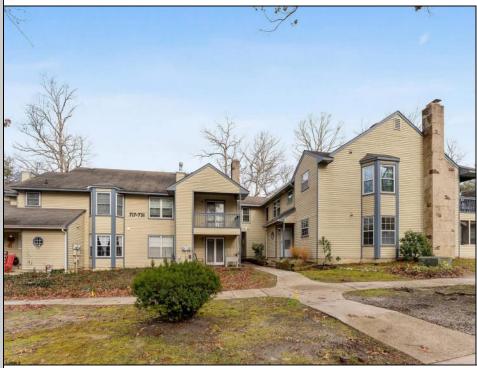

## 723 Fishers Creek Smithville, NJ 08205

Asking \$235,000.00

## COMMENTS

Discover unparalleled sophistication at 723 Fishers Creek Rd – a pinnacle of condo living in the heart of Smithville. This sprawling 910 sqft residence, one of the most coveted units within Hunting Run, underwent a comprehensive renovation in 2018. The transformation includes stateof-the-art appliances, sleek new windows, and high-end finishes like durable vinyl flooring, lustrous granite countertops, and contemporary shaker cabinets. The bathroom boasts elegant tiling, enhancing the home\'s modern appeal. The living space is elevated by an electric fireplace, creating a warm, inviting ambiance. Culinary enthusiasts will appreciate the stainless steel appliances and the convenience of recessed LED lighting. Technological upgrades like a smart thermostat and a digital deadbolt lock add an extra layer of comfort and security. The primary bedroom is a haven of relaxation, generously sized and featuring an expansive walk-in closet. Additionally, a versatile second bedroom, cleverly designed adjacent to the laundry area, serves as an ideal guest room or home office, complete with ample closet storage. Hunting Run\'s location is unbeatable - a tranquil stroll away from the charming Historic Smithville shops and restaurants. The area is rich with scenic walking trails, inviting exploration and outdoor enjoyment. Residing in one of Smithville\'s finest condos, you\'re not just purchasing a home, you\'re embracing a lifestyle of luxury and convenience in a vibrant community.