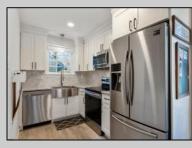

## COMMENTS

Discover unparalleled sophistication at 723 Fishers Creek Rd – a pinnacle of condo living in the heart of Smithville. This sprawling 910 sqft residence, one of the most coveted units within Hunting Run, underwent a comprehensive renovation in 2018. The transformation includes stateof-the-art appliances, sleek new windows, and high-end finishes like durable vinyl flooring, lustrous granite countertops, and contemporary shaker cabinets. The bathroom boasts elegant tiling, enhancing the home\'s modern appeal. The living space is elevated by an electric fireplace, creating a warm, inviting ambiance. Culinary enthusiasts will appreciate the stainless steel appliances and the convenience of recessed LED lighting. Technological upgrades like a smart thermostat and a digital deadbolt lock add an extra layer of comfort and security. The primary bedroom is a haven of relaxation, generously sized and featuring an expansive walk-in closet. Additionally, a versatile second bedroom, cleverly designed adjacent to the laundry area, serves as an ideal guest room or home office, complete with ample closet storage. Hunting Run\'s location is unbeatable - a tranquil stroll away from the charming Historic Smithville shops and restaurants. The area is rich with scenic walking trails, inviting exploration and outdoor enjoyment. Residing in one of Smithville\'s finest condos, you\'re not just purchasing a home, you\'re embracing a lifestyle of luxury and convenience in a vibrant community.