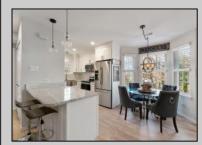

## COMMENTS

Discover unparalleled sophistication at 723 Fishers Creek Rd - a pinnacle of condo living in the heart of Smithville. This sprawling 910 sqft residence, one of the most coveted units within Hunting Run, underwent a comprehensive renovation in 2018. The transformation includes stateof-the-art appliances, sleek new windows, and high-end finishes like durable vinyl flooring, lustrous granite countertops, and contemporary shaker cabinets. The bathroom boasts elegant tiling, enhancing the home\'s modern appeal. The living space is elevated by an electric fireplace, creating a warm, inviting ambiance. Culinary enthusiasts will appreciate the stainless steel appliances and the convenience of recessed LED lighting. Technological upgrades like a smart thermostat and a digital deadbolt lock add an extra layer of comfort and security. The primary bedroom is a haven of relaxation, generously sized and featuring an expansive walk-in closet. Additionally, a versatile second bedroom, cleverly designed adjacent to the laundry area, serves as an ideal guest room or home office, complete with ample closet storage. Hunting Run\'s location is unbeatable - a tranquil stroll away from the charming Historic Smithville shops and restaurants. The area is rich with scenic walking trails, inviting exploration and outdoor enjoyment. Residing in one of Smithville\'s finest condos, you\'re not just purchasing a home, you\'re embracing a lifestyle of luxury and convenience in a vibrant community.