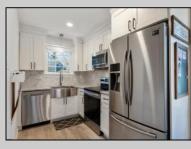

## COMMENTS

Discover unparalleled sophistication at 723 Fishers Creek Rd - a pinnacle of condo living in the heart of Smithville. This sprawling 910 sqft residence, one of the most coveted units within Hunting Run, underwent a comprehensive renovation in 2018. The transformation includes stateof-the-art appliances, sleek new windows, and high-end finishes like durable vinyl flooring, lustrous granite countertops, and contemporary shaker cabinets. The bathroom boasts elegant tiling, enhancing the home\'s modern appeal. The living space is elevated by an electric fireplace, creating a warm, inviting ambiance. Culinary enthusiasts will appreciate the stainless steel appliances and the convenience of recessed LED lighting. Technological upgrades like a smart thermostat and a digital deadbolt lock add an extra layer of comfort and security. The primary bedroom is a haven of relaxation, generously sized and featuring an expansive walk-in closet. Additionally, a versatile second bedroom, cleverly designed adjacent to the laundry area, serves as an ideal guest room or home office, complete with ample closet storage. Hunting Run\'s location is unbeatable - a tranquil stroll away from the charming Historic Smithville shops and restaurants. The area is rich with scenic walking trails, inviting exploration and outdoor enjoyment. Residing in one of Smithville\'s finest condos, you\'re not just purchasing a home, you\'re embracing a lifestyle of luxury and convenience in a vibrant community.